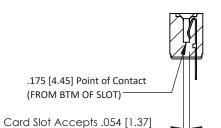

Mounting Option
No Mounting Lugs

**Contact Detail** 

PC Tail .046x.013(1.17x0.33) - Tail LG=.213(5.41) .156 [3.96] Contact Spacing x .200 [5.08] Row Spacing THIS IS A C.A.D. GENERATED DRAWING DO NOT MAKE MANUAL REVISIONS TO MAS

ER.

10001 110111011

ORIGINAL





## 307 / 357 Card Edge Connector Part Number: 357-018-525-101

Part Number: 357-018-525-101

EDAC INC
TORONTO, ONTARIO
CANADA

YOUR CONNECTION TO QUALITY & SERVICE WITHOUT WRITTEN PERMISSION.

ACAD REFERENCE NO. 307 ENG MASTER

DRAWN: J.LEE DATE: AUG. 11/09

CHECKED: DATE:

SCALE: NTS SHEET 1 OF 3

DRAWING NUMBER ISSUE

307 Assembly

**See Accompanying Pages for:** 

- Contact Bend Details
- Mounting Options

SECTION A-A



to .070 [1.78] Thick P.C. Board