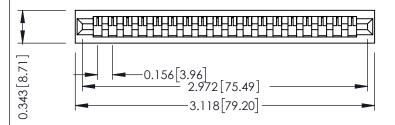

Mounting Option
No Mounting Lugs

**Contact Detail** 

PC Tail .046x.013(1.17x0.33) - Tail LG=.213(5.41) .156 [3.96] Contact Spacing x .200 [5.08] Row Spacing THIS IS A C.A.D. GENERATED DRAWING DO NOT MAKE MANUAL REVISIONS TO MAS

## 307 / 357 Card Edge Connector Part Number: 357-018-525-101

Part Number: 357-018-525-101

EDAC INC
TORONTO, ONTARIO
CANADA

YOUR CONNECTION TO QUALITY & SERVICE WITHOUT WRITTEN PERMISSION.

ACAD REFERENCE NO. 307 ENG MASTER

DRAWN: J.LEE DATE: AUG. 11/09

CHECKED: DATE:

SCALE: NTS SHEET 1 OF 3

DRAWING NUMBER ISSUE

307 Assembly

**See Accompanying Pages for:** 

- Contact Bend Details
- Mounting Options

SECTION A-A