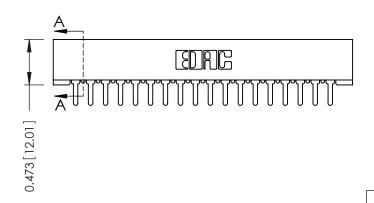

DRAWN: J.LEE DATE: AUG. 11/09

CHECKED: DATE:

SCALE: NTS SHEET 1 OF 3

DRAWING NUMBER ISSUE

307 Assembly

**See Accompanying Pages for:** 

- Contact Bend Details
- Mounting Options

SECTION A-A