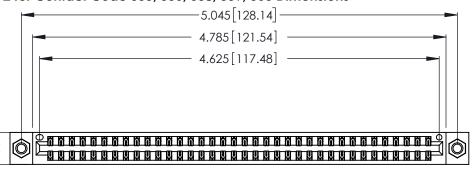

346/396 SERIES CARD EDGE CONNECTOR PART NUMBER: 346-072-560-807

**EDAC INC** TORONTO, ONTARIO CANADA

THESE DRAWINGS AND SPECIFICATIONS ARE THE PROPERTY OF EDAC INC.,AND SHALL NOT BE REPRODUCED, OR COPIED OR USED AS THE BASIS FOR THE MANUFACTURE OR SALE OF APPARATUS WITHOUT WRITTEN PERMISSION.

|  | ACAD REFERENCE NO. |       | 346-ENG  | 3-MASTER  |
|--|--------------------|-------|----------|-----------|
|  | DRAWN:             | J.LEE | DATE: AF | PR. 22/09 |
|  | CHECKED:           |       | DATE:    |           |
|  | SCALE:             | N.T.S | SHEET    | OF 2      |
|  | DRAWING NUMBER     |       |          | ISSUE     |
|  | 346-ENG-MASTER     |       |          | 1         |