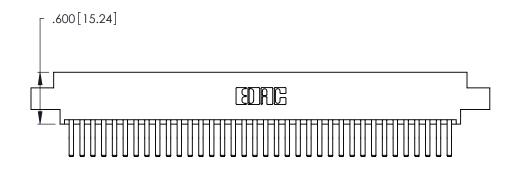

Contact Dimensions:
560-Extender Board Bend (Code 523 Contacts)
See Sheet 2 for Contact Code 555, 556, 558, 559, 560 Dimensions

.370 [9.4]

THIS IS A C.A.D. GENERATED DRAWING DO NOT MAKE MANUAL REVISIONS TO MASTER.

Card Slot Accepts .054 [1.37] to .070 [1.78] Thick P.C. Board .330 [8.38] Card Slot .160 [4.07] Point of Contact

- INSULATOR MATERIAL: THERMOPLASTIC POLYESTER, UL 94V-0 CONTACT MATERIAL; COPPER, NICKEL, TIN\_ALLOY CA-725
- CONTACT PLATING: GOLD ON THE MATING AREA, TIN-LEAD ON THE CONTACT TAILS, NICKEL UNDERPLATE