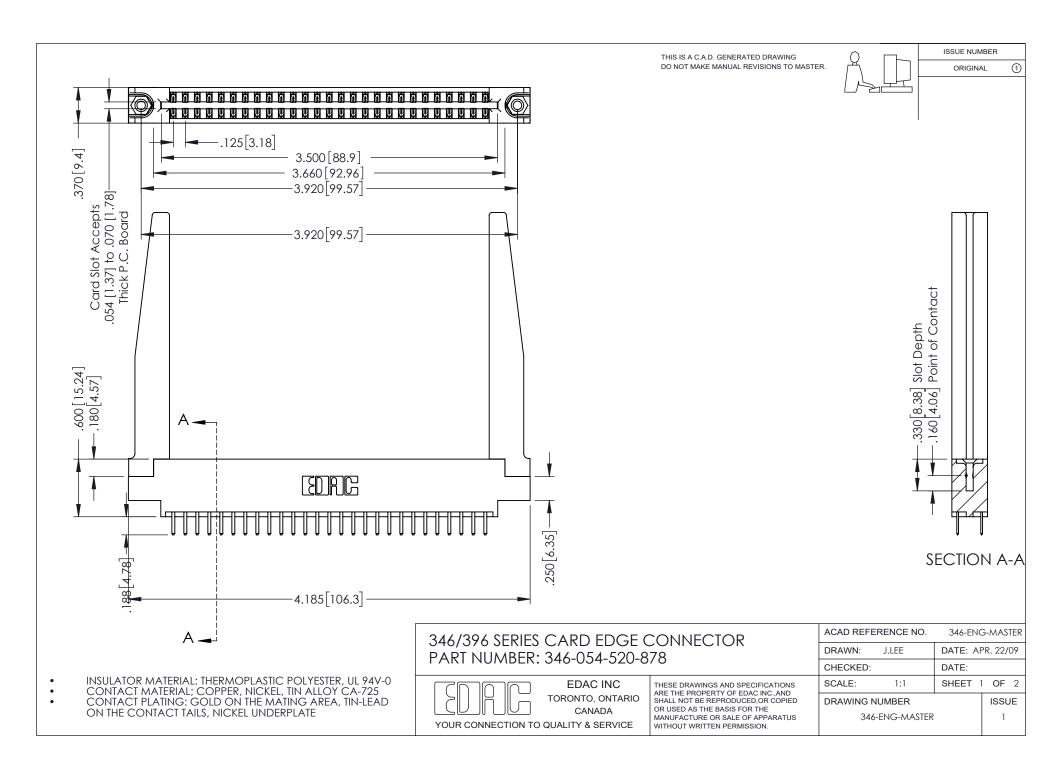

## **Contact Code 556**

INSULATOR MATERIAL: THERMOPLASTIC POLYESTER, UL 94V-0 CONTACT MATERIAL; COPPER, NICKEL, TIN ALLOY CA-725 CONTACT PLATING: GOLD ON THE MATING AREA, TIN-LEAD

ON THE CONTACT TAILS, NICKEL UNDERPLATE

## 346/396 SERIES CARD EDGE CONNECTOR CONTACT CODE 555,556,558,559,560 DIMENSIONS

YOUR CONNECTION TO QUALITY & SERVICE

**EDAC INC** TORONTO, ONTARIO CANADA

THESE DRAWINGS AND SPECIFICATIONS ARE THE PROPERTY OF EDAC INC.,AND SHALL NOT BE REPRODUCED, OR COPIED OR USED AS THE BASIS FOR THE MANUFACTURE OR SALE OF APPARATUS WITHOUT WRITTEN PERMISSION.