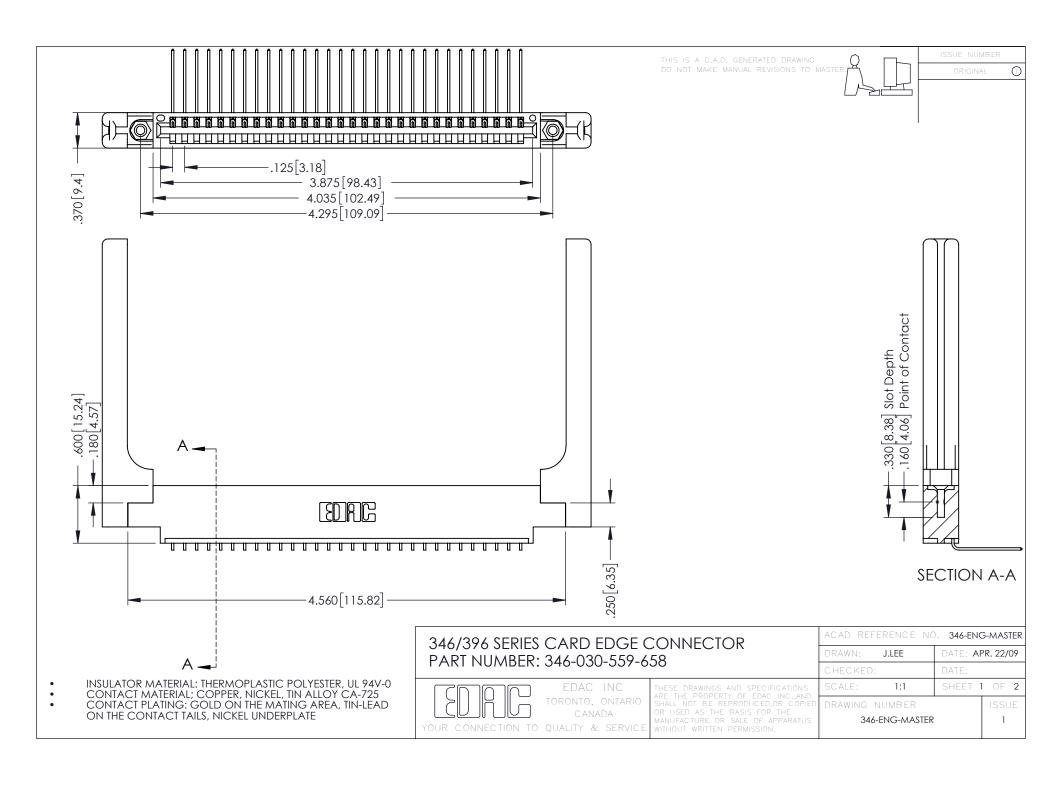

**Contact Code 555** 

**Contact Code 556** 

INSULATOR MATERIAL: THERMOPLASTIC POLYESTER, UL 94V-0 CONTACT MATERIAL; COPPER, NICKEL, TIN ALLOY CA-725

CONTACT PLATING: GOLD ON THE MATING AREA, TIN-LEAD ON THE CONTACT TAILS, NICKEL UNDERPLATE

## 346/396 SERIES CARD EDGE CONNECTOR CONTACT CODE 555,556,558,559,560 DIMENSIONS

YOUR CONNECTION TO QUALITY & SERVICE

|   | ACAD REFERENCE NO. 346-ENG-MASTER |                  |
|---|-----------------------------------|------------------|
|   | DRAWN: J.LEE                      | DATE: APR. 22/09 |
|   | CHECKED:                          | DATE:            |
|   | SCALE: 1:1                        | SHEET 2 OF 2     |
| D | DRAWING NUMBER                    | ISSUE            |

346-ENG-MASTER