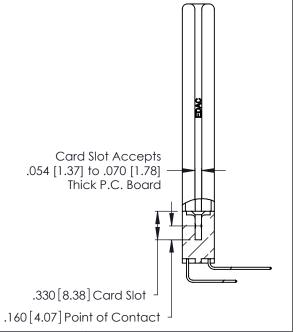

THIS IS A C.A.D. GENERATED DRAWING DO NOT MAKE MANUAL REVISIONS TO MASTER.

ISSUE NUMBER ORIGINAL 1

346/396 SERIES CARD EDGE CONNECTOR PART NUMBER: 346-010-559-258

**EDAC INC** TORONTO, ONTARIO CANADA

THESE DRAWINGS AND SPECIFICATIONS ARE THE PROPERTY OF EDAC INC., AND SHALL NOT BE REPRODUCED, OR COPIED OR USED AS THE BASIS FOR THE MANUFACTURE OR SALE OF APPARATUS WITHOUT WRITTEN PERMISSION.