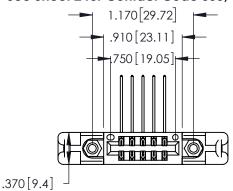

Contact Dimensions:
559-90 Degree Bend (Code 541 Contacts)
See Sheet 2 for Contact Code 555, 556, 558, 559, 560 Dimensions

- INSULATOR MATERIAL: THERMOPLASTIC POLYESTER, UL 94V-0 CONTACT MATERIAL; COPPER, NICKEL, TIN\_ALLOY CA-725
- CONTACT PLATING: GOLD ON THE MATING AREA, TIN-LEAD ON THE CONTACT TAILS, NICKEL UNDERPLATE

THIS IS A C.A.D. GENERATED DRAWING DO NOT MAKE MANUAL REVISIONS TO MASTER.

ISSUE NUMBER ORIGINAL 1

346/396 SERIES CARD EDGE CONNECTOR PART NUMBER: 346-010-559-258

**EDAC INC** TORONTO, ONTARIO CANADA

THESE DRAWINGS AND SPECIFICATIONS ARE THE PROPERTY OF EDAC INC., AND SHALL NOT BE REPRODUCED, OR COPIED OR USED AS THE BASIS FOR THE MANUFACTURE OR SALE OF APPARATUS WITHOUT WRITTEN PERMISSION.