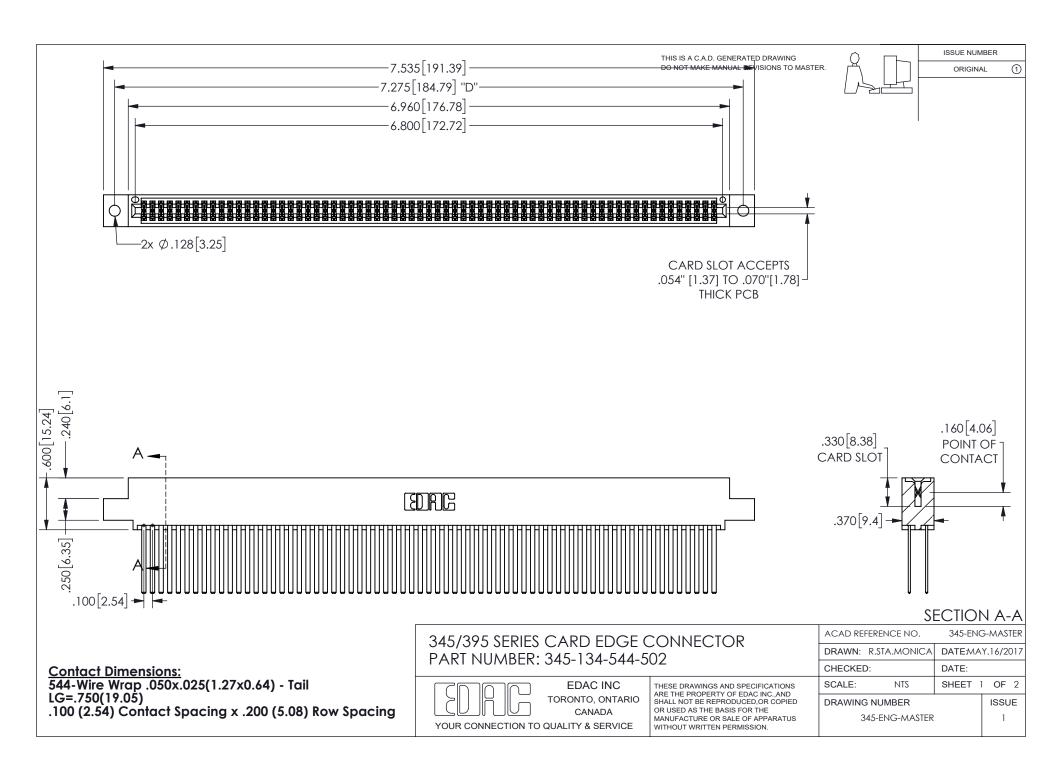

ISSUE NUMBER ORIGINAL

1

**Contact Code 558** 

Contact Code 559

Contact Code 560

INSULATOR MATERIAL: THERMOPLASTIC POLYESTER, UL 94V-0 DAP MATERIAL AVAILABLE UPON REQUEST

CONTACT MATERIAL; COPPER ALLOY

CONTACT PLATING: GOLD ON THE MATING AREA, TIN PLATING ON THE CONTACT TAILS, NICKEL UNDERPLATE

## 345/395 SERIES CARD EDGE CONNECTOR CONTACT CODE 555,556,558,559,560 DIMENSIONS

YOUR CONNECTION TO QUALITY & SERVICE

**EDAC INC** TORONTO, ONTARIO CANADA

THESE DRAWINGS AND SPECIFICATIONS ARE THE PROPERTY OF EDAC INC.,AND SHALL NOT BE REPRODUCED, OR COPIED OR USED AS THE BASIS FOR THE MANUFACTURE OR SALE OF APPARATUS WITHOUT WRITTEN PERMISSION.

| ACAD REFERENCE NO.  | 345-ENG-MASTER   |
|---------------------|------------------|
| DRAWN: R.STA.MONICA | DATE:MAY.16/2017 |
| CHECKED:            | DATE:            |
| SCALE: 1:1          | SHEET 2 OF 2     |
| DRAWING NUMBER      | ISSUE            |
| 345-ENG-MASTER      | 1                |