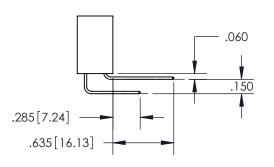

YOUR CONNECTION TO QUALITY & SERVICE

WITHOUT WRITTEN PERMISSION.

ISSUE NUMBER ORIGINAL

1

**Contact Code 558** 

Contact Code 559

**Contact Code 560** 

- INSULATOR MATERIAL: THERMOPLASTIC POLYESTER, UL 94V-0
- DAP MATERIAL AVAILABLE UPON REQUEST
- CONTACT MATERIAL; COPPER ALLOY

CONTACT PLATING: GOLD ON THE MATING AREA, TIN PLATING ON THE CONTACT TAILS, NICKEL UNDERPLATE

\*FOR ALL OTHER SPECIFICATIONS REFER TO SHEET 3\*