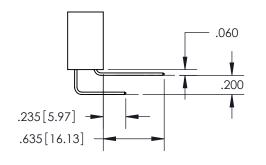

YOUR CONNECTION TO QUALITY & SERVICE

WITHOUT WRITTEN PERMISSION.

ISSUE NUMBER ORIGINAL

1

**Contact Code 558** 

Contact Code 559

**Contact Code 560** 

- INSULATOR MATERIAL: THERMOPLASTIC POLYESTER, UL 94V-0
- DAP MATERIAL AVAILABLE UPON REQUEST
- CONTACT MATERIAL; COPPER ALLOY

CONTACT PLATING: GOLD ON THE MATING AREA, TIN PLATING ON THE CONTACT TAILS, NICKEL UNDERPLATE

\*FOR ALL OTHER SPECIFICATIONS REFER TO SHEET 3\*