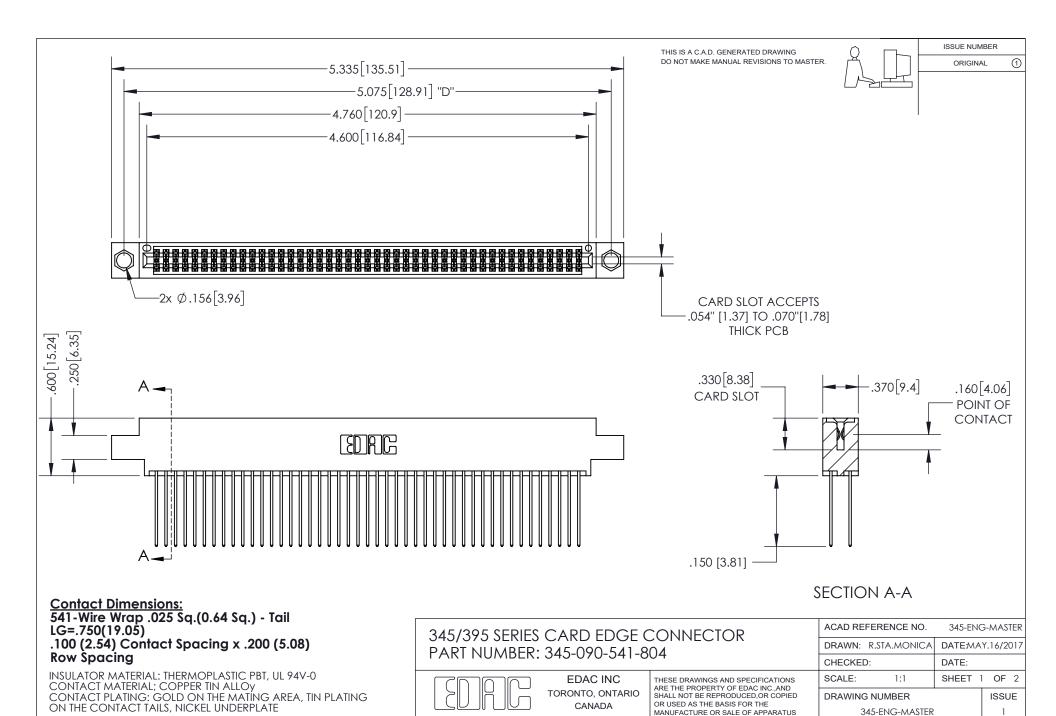

YOUR CONNECTION TO QUALITY & SERVICE

WITHOUT WRITTEN PERMISSION.

ISSUE NUMBER ORIGINAL

1

**Contact Code 558** 

Contact Code 559

**Contact Code 560** 

- INSULATOR MATERIAL: THERMOPLASTIC POLYESTER, UL 94V-0
- DAP MATERIAL AVAILABLE UPON REQUEST
- CONTACT MATERIAL; COPPER ALLOY

CONTACT PLATING: GOLD ON THE MATING AREA, TIN PLATING ON THE CONTACT TAILS, NICKEL UNDERPLATE

\*FOR ALL OTHER SPECIFICATIONS REFER TO SHEET 3\*