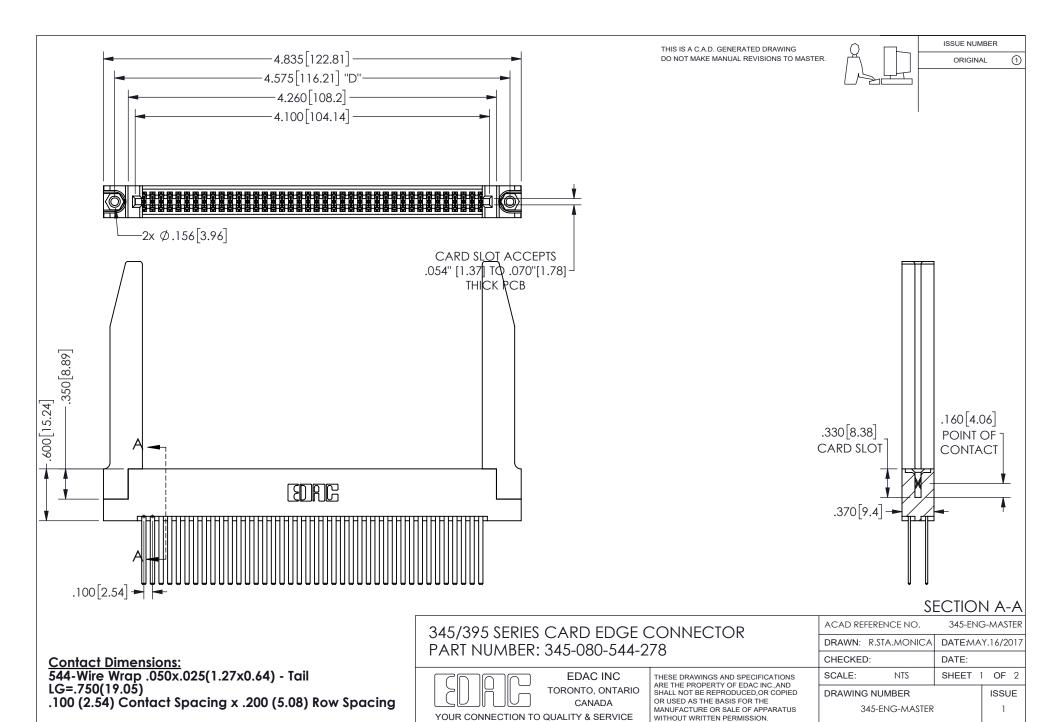

ISSUE NUMBER ORIGINAL

1

**Contact Code 558** 

Contact Code 559

Contact Code 560

INSULATOR MATERIAL: THERMOPLASTIC POLYESTER, UL 94V-0 DAP MATERIAL AVAILABLE UPON REQUEST

CONTACT MATERIAL; COPPER ALLOY

CONTACT PLATING: GOLD ON THE MATING AREA, TIN PLATING ON THE CONTACT TAILS, NICKEL UNDERPLATE

## 345/395 SERIES CARD EDGE CONNECTOR CONTACT CODE 555,556,558,559,560 DIMENSIONS

YOUR CONNECTION TO QUALITY & SERVICE

**EDAC INC** TORONTO, ONTARIO CANADA

THESE DRAWINGS AND SPECIFICATIONS ARE THE PROPERTY OF EDAC INC.,AND SHALL NOT BE REPRODUCED, OR COPIED OR USED AS THE BASIS FOR THE MANUFACTURE OR SALE OF APPARATUS WITHOUT WRITTEN PERMISSION.

| ACAD REFERENCE NO.  | 345-ENG-MASTER   |
|---------------------|------------------|
| DRAWN: R.STA.MONICA | DATE:MAY.16/2017 |
| CHECKED:            | DATE:            |
| SCALE: 1:1          | SHEET 2 OF 2     |
| DRAWING NUMBER      | ISSUE            |
| 345-ENG-MASTER      | 1                |