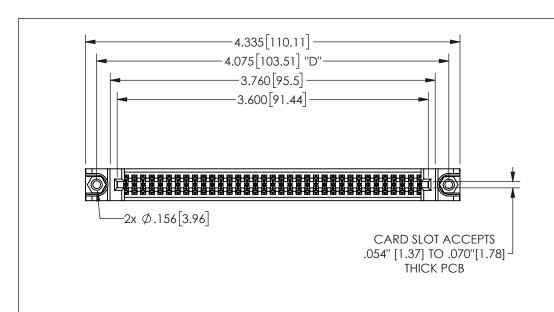

<u>Contact Dimensions:</u>
540-Wire Wrap .025 Sq.(0.64 Sq.) - Tail LG=.560(14.22)
.100 (2.54) Contact Spacing x .200 (5.08) Row Spacing

345/395 SERIES CARD EDGE CONNECTOR PART NUMBER: 345-070-540-888

YOUR CONNECTION TO QUALITY & SERVICE