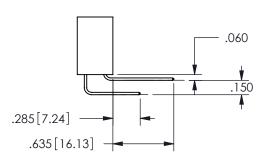

ISSUE NUMBER

ORIGINAL

.160 4.06 .330[8.38] POINT OF CARD SLOT CONTACT

-.350[8.89] .600[15.24] .100[2.54]

<u>Contact Dimensions:</u>
556-Extender Board Bend (Code 520 Contacts)
See Sheet 2 for Contact Code 555, 556, 558, 559, 560 **Dimensions** 