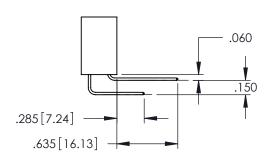

**Contact Code 558** 

Contact Code 559

**Contact Code 560** 

INSULATOR MATERIAL: THERMOPLASTIC POLYESTER, UL 94V-0

DAP MATERIAL AVAILABLE UPON REQUEST

CONTACT MATERIAL; COPPER ALLOY CONTACT PLATING: GOLD ON THE MATING AREA, TIN PLATING ON THE CONTACT TAILS, NICKEL UNDERPLATE