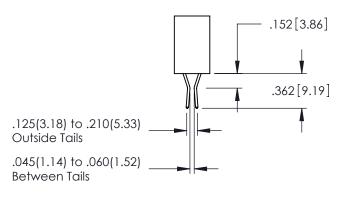

345/395 SERIES CARD EDGE CONNECTOR CONTACT CODE 555,556,558,559,560 DIMENSIONS

YOUR CONNECTION TO QUALITY & SERVICE

ACAD REFERENCE NO. 345-ENG-MASTER DATE:MAY.16/2017 DRAWN: R.STA.MONICA 1:1 SHEET 2 OF 2