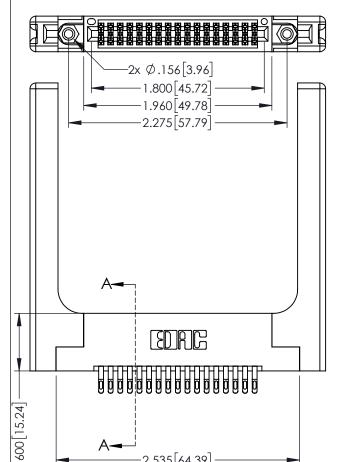

60[4.06] POINT OF CONTACT

330[8.38] CARD SLOT

INSULATOR MATERIAL: THERMOPLASTIC PBT BLACK, UL 94V-0

-2.535[64.39]

CONTACT MATERIAL; COPPER TIN ALLOY CONTACT PLATING: GOLD ON THE MATING AREA, TIN PLATING ON THE CONTACT TAILS, NICKEL UNDERPLATE