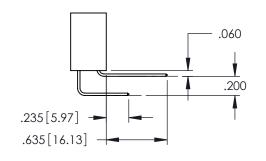

**Contact Code 558** 

Contact Code 559

**Contact Code 560** 

INSULATOR MATERIAL: THERMOPLASTIC POLYESTER, UL 94V-0

DAP MATERIAL AVAILABLE UPON REQUEST

CONTACT MATERIAL; COPPER ALLOY CONTACT PLATING: GOLD ON THE MATING AREA, TIN PLATING ON THE CONTACT TAILS, NICKEL UNDERPLATE