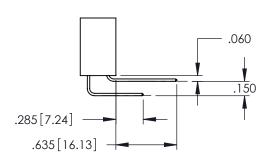

345/395 SERIES CARD EDGE CONNECTOR

**Contact Code 558** 

Contact Code 559

**Contact Code 560** 

INSULATOR MATERIAL: THERMOPLASTIC POLYESTER, UL 94V-0

DAP MATERIAL AVAILABLE UPON REQUEST

CONTACT MATERIAL; COPPER ALLOY CONTACT PLATING: GOLD ON THE MATING AREA, TIN PLATING ON THE CONTACT TAILS, NICKEL UNDERPLATE

## 345/395 SERIES CARD EDGE CONNECTOR CONTACT CODE 555,556,558,559,560 DIMENSIONS

YOUR CONNECTION TO QUALITY & SERVICE

|   | ACAD REFERENCE NO. 345-ENG-MASTER |                  |  |  |  |  |  |
|---|-----------------------------------|------------------|--|--|--|--|--|
|   | DRAWN: R.STA.MONICA               | DATE:MAY.16/2017 |  |  |  |  |  |
| • | CHECKED:                          | DATE:            |  |  |  |  |  |
|   | SCALE: 1:1                        | SHEET 2 OF 2     |  |  |  |  |  |
| D | DRAWING NUMBER                    | ISSUE            |  |  |  |  |  |