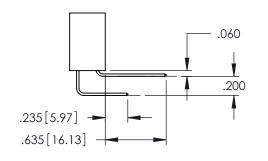

345/395 SERIES CARD EDGE CONNECTOR

**Contact Code 558** 

Contact Code 559

**Contact Code 560** 

INSULATOR MATERIAL: THERMOPLASTIC POLYESTER, UL 94V-0

DAP MATERIAL AVAILABLE UPON REQUEST

CONTACT MATERIAL; COPPER ALLOY CONTACT PLATING: GOLD ON THE MATING AREA, TIN PLATING ON THE CONTACT TAILS, NICKEL UNDERPLATE

## 345/395 SERIES CARD EDGE CONNECTOR CONTACT CODE 555,556,558,559,560 DIMENSIONS

YOUR CONNECTION TO QUALITY & SERVICE

|   | ACAD REFERENCE NO. 345-ENG-MASTER |                  |  |  |  |  |  |
|---|-----------------------------------|------------------|--|--|--|--|--|
|   | DRAWN: R.STA.MONICA               | DATE:MAY.16/2017 |  |  |  |  |  |
| • | CHECKED:                          | DATE:            |  |  |  |  |  |
|   | SCALE: 1:1                        | SHEET 2 OF 2     |  |  |  |  |  |
| D | DRAWING NUMBER                    | ISSUE            |  |  |  |  |  |