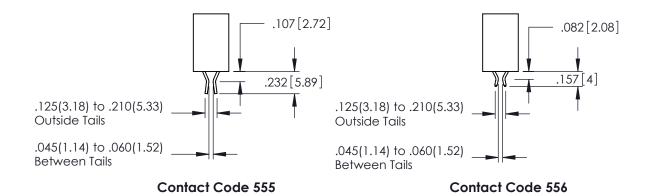

345/395 SERIES CARD EDGE CONNECTOR

**Contact Code 558** 

Contact Code 559

**Contact Code 560** 

INSULATOR MATERIAL: THERMOPLASTIC POLYESTER, UL 94V-0

DAP MATERIAL AVAILABLE UPON REQUEST

CONTACT MATERIAL; COPPER ALLOY CONTACT PLATING: GOLD ON THE MATING AREA, TIN PLATING ON THE CONTACT TAILS, NICKEL UNDERPLATE

## 345/395 SERIES CARD EDGE CONNECTOR CONTACT CODE 555,556,558,559,560 DIMENSIONS

YOUR CONNECTION TO QUALITY & SERVICE

|   | ACAD REFERENCE NO. 345-ENG-MASTER |                  |  |  |  |  |  |
|---|-----------------------------------|------------------|--|--|--|--|--|
|   | DRAWN: R.STA.MONICA               | DATE:MAY.16/2017 |  |  |  |  |  |
| • | CHECKED:                          | DATE:            |  |  |  |  |  |
|   | SCALE: 1:1                        | SHEET 2 OF 2     |  |  |  |  |  |
| D | DRAWING NUMBER                    | ISSUE            |  |  |  |  |  |