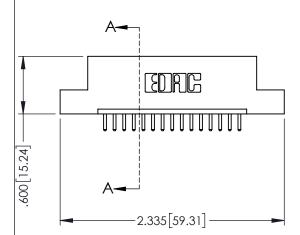

<u>Contact Dimensions:</u>
520-P.C. Tail .030x.018(0.76x0.46) - Tail LG=.175(4.45)
.100 (2.54) Contact Spacing x .200 (5.08) Row Spacing

ACAD REFERENCE NO. 345-ENG-MASTER

- INSULATOR MATERIAL: THERMOPLASTIC PBT BLACK, UL 94V-0
- CONTACT MATERIAL; COPPER TIN ALLOY CONTACT PLATING: GOLD ON THE MATING AREA, TIN PLATING ON THE CONTACT TAILS, NICKEL UNDERPLATE