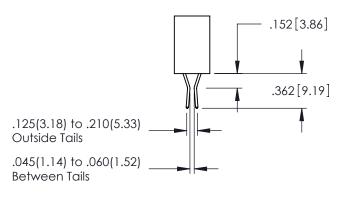

345/395 SERIES CARD EDGE CONNECTOR

**Contact Code 558** 

Contact Code 559

**Contact Code 560** 

INSULATOR MATERIAL: THERMOPLASTIC POLYESTER, UL 94V-0

DAP MATERIAL AVAILABLE UPON REQUEST

CONTACT MATERIAL; COPPER ALLOY CONTACT PLATING: GOLD ON THE MATING AREA, TIN PLATING ON THE CONTACT TAILS, NICKEL UNDERPLATE

## 345/395 SERIES CARD EDGE CONNECTOR CONTACT CODE 555,556,558,559,560 DIMENSIONS

YOUR CONNECTION TO QUALITY & SERVICE

|   | ACAD REFERENCE NO. 345-ENG-MASTER |                  |  |  |  |  |  |
|---|-----------------------------------|------------------|--|--|--|--|--|
|   | DRAWN: R.STA.MONICA               | DATE:MAY.16/2017 |  |  |  |  |  |
| • | CHECKED:                          | DATE:            |  |  |  |  |  |
|   | SCALE: 1:1                        | SHEET 2 OF 2     |  |  |  |  |  |
| D | DRAWING NUMBER                    | ISSUE            |  |  |  |  |  |