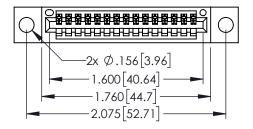

<u>Contact Dimensions:</u>
520-P.C. Tail .030x.018(0.76x0.46) - Tail LG=.175(4.45)
.100 (2.54) Contact Spacing x .200 (5.08) Row Spacing

ACAD REFERENCE NO. 345-ENG-MASTER

- INSULATOR MATERIAL: THERMOPLASTIC PBT BLACK, UL 94V-0
- CONTACT MATERIAL; COPPER TIN ALLOY CONTACT PLATING: GOLD ON THE MATING AREA, TIN PLATING ON THE CONTACT TAILS, NICKEL UNDERPLATE