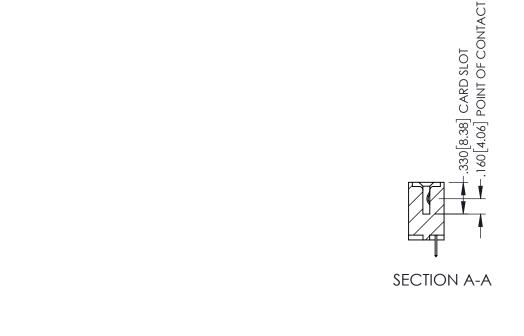

<u>Contact Dimensions:</u>
520-P.C. Tail .030x.018(0.76x0.46) - Tail LG=.175(4.45)
.100 (2.54) Contact Spacing x .200 (5.08) Row Spacing

ACAD REFERENCE NO. 345-ENG-MASTER

- INSULATOR MATERIAL: THERMOPLASTIC PBT BLACK, UL 94V-0
- CONTACT MATERIAL; COPPER TIN ALLOY CONTACT PLATING: GOLD ON THE MATING AREA, TIN PLATING ON THE CONTACT TAILS, NICKEL UNDERPLATE