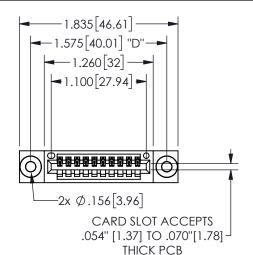

## **SECTION A-A**

345/395 SERIES CARD EDGE CONNECTOR PART NUMBER: 345-010-500-403

**EDAC INC** TORONTO, ONTARIO CANADA

THESE DRAWINGS AND SPECIFICATIONS ARE THE PROPERTY OF EDAC INC.,AND SHALL NOT BE REPRODUCED, OR COPIED OR USED AS THE BASIS FOR THE MANUFACTURE OR SALE OF APPARATUS WITHOUT WRITTEN PERMISSION.

| ACAD REFERENCE NO.  | 345-ENG-MASTER   |
|---------------------|------------------|
| DRAWN: R.STA.MONICA | DATE:MAY.16/2017 |
| CHECKED:            | DATE:            |
| SCALE: NTS          | SHEET 1 OF 2     |
| DRAWING NUMBER      | ISSUE            |
| 345-ENG-MASTER      | 1                |
|                     |                  |