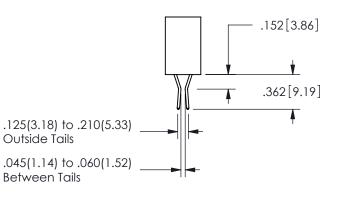

THIS IS A C.A.D. GENERATED DRAWING DO NOT MAKE MANUAL REVISIONS TO MASTER.

ISSUE NUMBER

ORIGINAL

1

<u>Contact Dimensions:</u>
500-Wire Hole .050x.025(1.27x0.64) - Tail LG=.260(6.60)
.100 (2.54) Contact Spacing x .200 (5.08) Row Spacing

ISSUE NUMBER ORIGINAL

1

**Contact Code 558** 

Contact Code 559

**Contact Code 560** 

INSULATOR MATERIAL: THERMOPLASTIC POLYESTER, UL 94V-0 DAP MATERIAL AVAILABLE UPON REQUEST

CONTACT MATERIAL; COPPER ALLOY CONTACT PLATING: GOLD ON THE MATING AREA, TIN PLATING ON THE CONTACT TAILS, NICKEL UNDERPLATE

345/395 SERIES CARD EDGE CONNECTOR CONTACT CODE 555,556,558,559,560 DIMENSIONS

YOUR CONNECTION TO QUALITY & SERVICE

**EDAC INC** TORONTO, ONTARIO CANADA

THESE DRAWINGS AND SPECIFICATIONS ARE THE PROPERTY OF EDAC INC.,AND SHALL NOT BE REPRODUCED, OR COPIED OR USED AS THE BASIS FOR THE MANUFACTURE OR SALE OF APPARATUS WITHOUT WRITTEN PERMISSION.