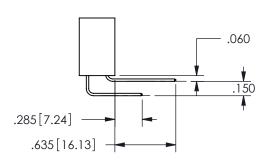

THIS IS A C.A.D. GENERATED DRAWING DO NOT MAKE MANUAL REVISIONS TO MASTER.

ISSUE NUMBER

ORIGINAL

1

<u>Contact Dimensions:</u>
500-Wire Hole .050x.025(1.27x0.64) - Tail LG=.260(6.60)
.100 (2.54) Contact Spacing x .200 (5.08) Row Spacing

ISSUE NUMBER ORIGINAL

1

**Contact Code 558** 

Contact Code 559

**Contact Code 560** 

INSULATOR MATERIAL: THERMOPLASTIC POLYESTER, UL 94V-0 DAP MATERIAL AVAILABLE UPON REQUEST

CONTACT MATERIAL; COPPER ALLOY CONTACT PLATING: GOLD ON THE MATING AREA, TIN PLATING ON THE CONTACT TAILS, NICKEL UNDERPLATE

345/395 SERIES CARD EDGE CONNECTOR CONTACT CODE 555,556,558,559,560 DIMENSIONS

YOUR CONNECTION TO QUALITY & SERVICE

**EDAC INC** TORONTO, ONTARIO CANADA

THESE DRAWINGS AND SPECIFICATIONS ARE THE PROPERTY OF EDAC INC.,AND SHALL NOT BE REPRODUCED, OR COPIED OR USED AS THE BASIS FOR THE MANUFACTURE OR SALE OF APPARATUS WITHOUT WRITTEN PERMISSION.