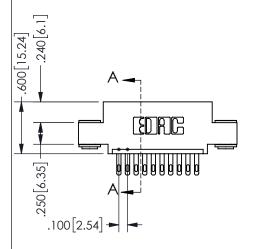

## **SECTION A-A**

345/395 SERIES CARD EDGE CONNECTOR PART NUMBER: 345-010-500-403

**EDAC INC** TORONTO, ONTARIO CANADA

THESE DRAWINGS AND SPECIFICATIONS ARE THE PROPERTY OF EDAC INC.,AND SHALL NOT BE REPRODUCED, OR COPIED OR USED AS THE BASIS FOR THE MANUFACTURE OR SALE OF APPARATUS WITHOUT WRITTEN PERMISSION.

| ACAD REFERENCE NO.  | 345-ENG-MASTER   |
|---------------------|------------------|
| DRAWN: R.STA.MONICA | DATE:MAY.16/2017 |
| CHECKED:            | DATE:            |
| SCALE: NTS          | SHEET 1 OF 2     |
| DRAWING NUMBER      | ISSUE            |
| 345-ENG-MASTER      | 1                |
|                     |                  |