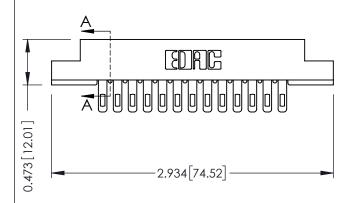

## **See Accompanying Pages for:**

- Contact Bend Details
- Mounting Options

SECTION A-A

307 ENG MASTER
DATE: AUG. 11/09

SHEET 1 OF 3

J.LEE

307 Assembly

NTS