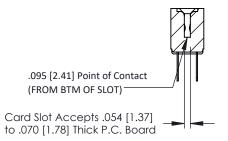

Mounting Option
M3-0.5 Metric Threaded Inserts

**Contact Detail** 

Wire Hole .087x.013(2.21x0.33) - Tail LG .282(7.16) .156 [3.96] Contact Spacing x .200 [5.08] Row Spacing THIS IS A C.A.D. GENERATED DRAWING DO NOT MAKE MANUAL REVISIONS TO MAS ER.