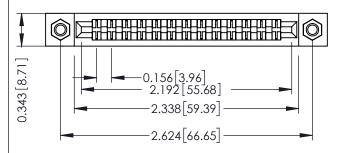

Mounting Option
M3-0.5 Metric Threaded Inserts

**Contact Detail** 

Wire Hole .087x.013(2.21x0.33) - Tail LG .282(7.16) .156 [3.96] Contact Spacing x .200 [5.08] Row Spacing THIS IS A C.A.D. GENERATED DRAWING DO NOT MAKE MANUAL REVISIONS TO MAS ER.