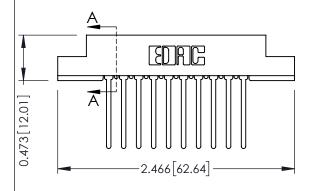

Card Slot Accepts .054 [1.37]
to .070 [1.78] Thick P.C. Board

Part Number: 307-020-540-202

EDAC INC
TORONTO, ONTARIO
CANADA

YOUR CONNECTION TO QUALITY & SERVICE WITH

307 / 357 Card Edge Connector

THESE DRAWINGS AND SPECIFICATIONS
ARE THE PROPERTY OF EDAC INC.,AND
SHALL NOT BE REPRODUCED,OR COPIET
OR USED AS THE BASIS FOR THE
MANUFACTURE OR SALE OF APPARATUS
WITHOUT WRITTEN PERMISSION.