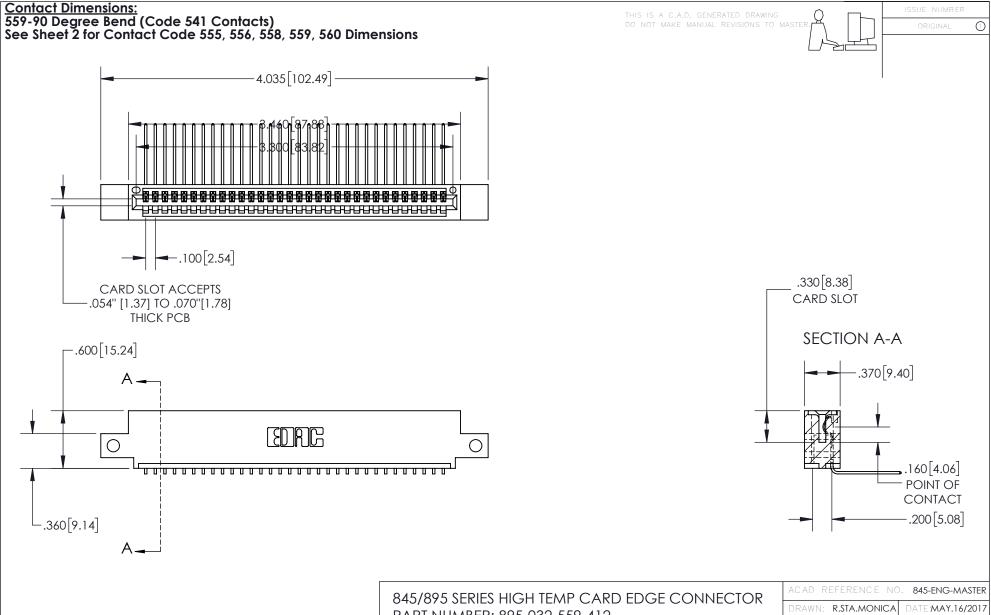

- INSULATOR MATERIAL: THERMOPLASTIC, UL 94V-0
- CONTACT MATERIAL; COPPER TIN ALLOY
  CONTACT PLATING: GOLD ON THE MATING AREA, TIN PLATING
  ON THE CONTACT TAILS, NICKEL UNDERPLATE

| 845/895 SERIES HIGH TEMP CARD EDGE CONNECTOR | ? |
|----------------------------------------------|---|
| PART NUMBER: 895-032-559-412                 |   |

YOUR CONNECTION TO QUALITY & SERVICE

CANADA

| ACAD REFERENCE NO. 845-ENG-MASTER |                  |  |
|-----------------------------------|------------------|--|
| DRAWN: R.STA.MONICA               | DATE:MAY.16/2017 |  |
| CHECKED:                          | DATE:            |  |
| SCALE: 1:1                        | SHEET 1 OF 2     |  |
| DRAWING NUMBER                    | ISSUE            |  |
| 845-ENG-MASTER                    | 1                |  |