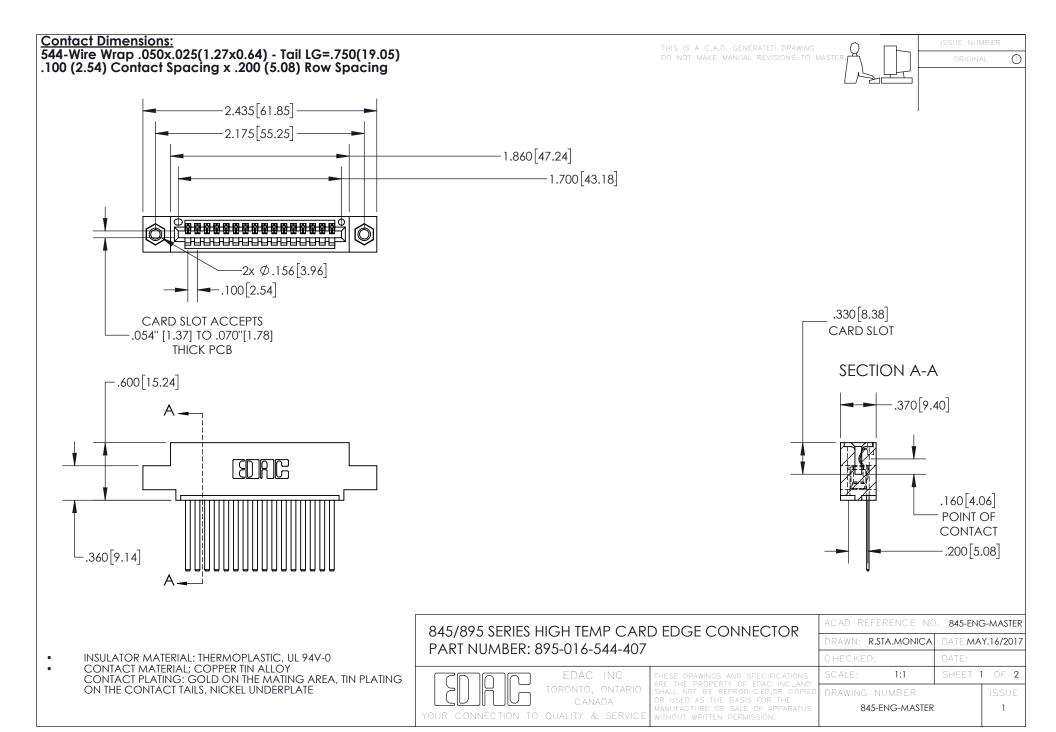

INSULATOR MATERIAL: THERMOPLASTIC POLYESTER, UL 94V-0 DAP MATERIAL AVAILABLE UPON REQUEST

**Contact Code 558** 

CONTACT MATERIAL; COPPER ALLOY CONTACT PLATING: GOLD ON THE MATING AREA, TIN PLATING ON THE CONTACT TAILS, NICKEL UNDERPLATE

## 845/895 SERIES HIGH TEMP CARD EDGE CONNECTOR CONTACT CODE 555,556,558,559,560 DIMENSIONS

YOUR CONNECTION TO QUALITY & SERVICE

Contact Code 559

|   | ACAD REFERENCE NO. 845-ENG-MASTER |                  |  |
|---|-----------------------------------|------------------|--|
|   | DRAWN: R.STA.MONICA               | DATE:MAY.16/2017 |  |
|   | CHECKED:                          | DATE:            |  |
|   | SCALE: 1:1                        | SHEET 2 OF 2     |  |
| D | DRAWING NUMBER                    | ISSUE            |  |