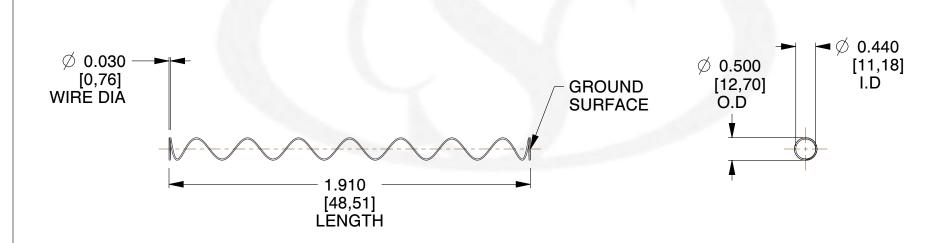

## **NOTES:**

Material : Hard Drawn
 Finish : Glod Irridite

3. Ends: Closed and Ground

4. Total Coils: 10.000

5. Sugg. Max. Deflection: 3.500 (in)6. Sugg. Max. Load: 2.300 (lbs)

7. All Drawing Dimensions are in Inches [mm]