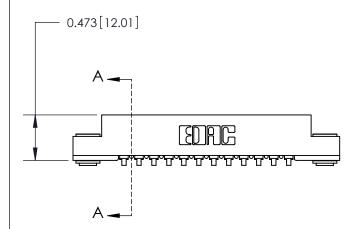

**Mounting Option** 

.116 (2.95) I.D. Floating Eyelets

## **Contact Detail**

90 Degree Bend (Code 541 Contacts)

.156 [3.96] Contact Spacing x .200 [5.08] Row Spacing





.175 [4.45] Point of Contact (Measured from bottom of Card Slot)



**See Accompanying Page for:** 

**Contact Bend Details** 

807/857 Series High Temp Card Edge Connector Part Number: 857-012-457-103

YOUR CONNECTION TO QUALITY & SERVICE

| ACAD REFERENCE NO. 807 ENG MASTER |                  |
|-----------------------------------|------------------|
| DRAWN: J.LEE                      | DATE: AUG. 11/09 |
| CHECKED:                          | DATE:            |
| SCALE: NTS                        | SHEET 1 OF 2     |
| DRAWING NUMBER                    | ISSUE            |

807 Assembly

**SECTION A-A**