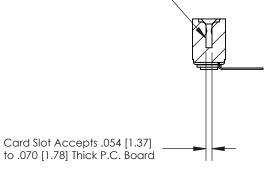

**Mounting Option** 

.116 (2.95) I.D. Floating Eyelets

## **Contact Detail**

90 Degree Bend (Code 541 Contacts)

.156 [3.96] Contact Spacing x .200 [5.08] Row Spacing





.175 [4.45] Point of Contact (Measured from bottom of Card Slot)



**See Accompanying Page for:** 

**Contact Bend Details** 

807/857 Series High Temp Card Edge Connector Part Number: 857-012-457-103

YOUR CONNECTION TO QUALITY & SERVICE

| ACAD REFERENCE NO. 807 ENG MASTER |                  |
|-----------------------------------|------------------|
| DRAWN: J.LEE                      | DATE: AUG. 11/09 |
| CHECKED:                          | DATE:            |
| SCALE: NTS                        | SHEET 1 OF 2     |
| DRAWING NUMBER                    | ISSUE            |

807 Assembly

**SECTION A-A**