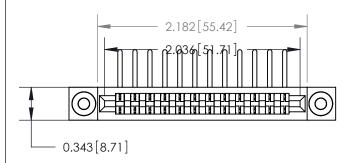

## **Contact Detail**

90 Degree Bend (Code 541 Contacts)

.156 [3.96] Contact Spacing x .200 [5.08] Row Spacing

.175 [4.45] Point of Contact (Measured from bottom of Card Slot)

**See Accompanying Page for:** 