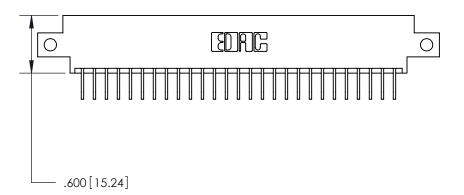

ISSUE NUMBER

.165[4.19]

ORIGINAL

1

.060 [1.52] .150 [3.81] .125(3.18) to .210(5.33)

.375 [9.54] .125(3.18) to .210(5.33)

**Contact Code 558** 

**Contact Code 559** 

**Contact Code 560** 

INSULATOR MATERIAL: THERMOPLASTIC POLYESTER, UL 94V-0 CONTACT MATERIAL; COPPER, NICKEL, TIN ALLOY CA-725 CONTACT PLATING: GOLD ON THE MATING AREA, TIN-LEAD ON THE CONTACT TAILS, NICKEL UNDERPLATE