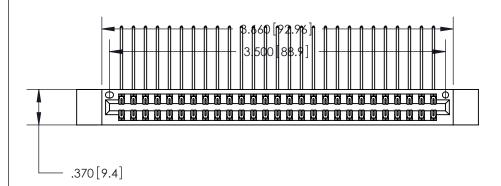

ISSUE NUMBER ORIGINAL

1

Thick P.C. Board .330 [8.38] Card Slot .160 [4.07] Point of Contact -

Card Slot Accepts .054 [1.37] to .070 [1.78]

846/896 SERIES HIGH TEMP CARD EDGE CONNECTOR PART NUMBER: 846-054-558-812

INSULATOR MATERIAL: THERMOPLASTIC POLYESTER, UL 94V-0 CONTACT MATERIAL; COPPER, NICKEL, TIN ALLOY CA-725 CONTACT PLATING: GOLD ON THE MATING AREA, TIN-LEAD

ON THE CONTACT TAILS, NICKEL UNDERPLATE

THIS IS A C.A.D. GENERATED DRAWING DO NOT MAKE MANUAL REVISIONS TO MASTER.