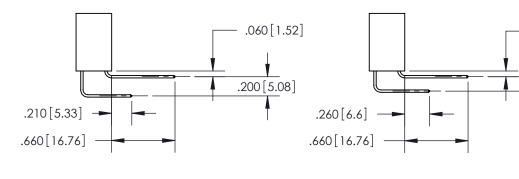

ISSUE NUMBER

.165[4.19]

ORIGINAL

1

.060 [1.52] .150 [3.81] .125(3.18) to .210(5.33)

.375 [9.54] .125(3.18) to .210(5.33)

**Contact Code 558** 

**Contact Code 559** 

**Contact Code 560** 

INSULATOR MATERIAL: THERMOPLASTIC POLYESTER, UL 94V-0 CONTACT MATERIAL; COPPER, NICKEL, TIN ALLOY CA-725 CONTACT PLATING: GOLD ON THE MATING AREA, TIN-LEAD ON THE CONTACT TAILS, NICKEL UNDERPLATE

## 846/896 SERIES HIGH TEMP CARD EDGE CONNECTOR CONTACT CODE 555,556,558,559,560 DIMENSIONS

YOUR CONNECTION TO QUALITY & SERVICE

**EDAC INC** TORONTO, ONTARIO CANADA

THESE DRAWINGS AND SPECIFICATIONS ARE THE PROPERTY OF EDAC INC.,AND SHALL NOT BE REPRODUCED, OR COPIED OR USED AS THE BASIS FOR THE MANUFACTURE OR SALE OF APPARATUS WITHOUT WRITTEN PERMISSION.