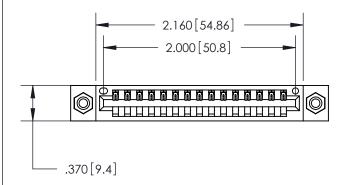

## 846/896 SERIES HIGH TEMP CARD EDGE CONNECTOR PART NUMBER: 846-015-540-608

YOUR CONNECTION TO QUALITY & SERVICE

**EDAC INC** TORONTO, ONTARIO CANADA

THESE DRAWINGS AND SPECIFICATIONS ARE THE PROPERTY OF EDAC INC.,AND SHALL NOT BE REPRODUCED, OR COPIED OR USED AS THE BASIS FOR THE MANUFACTURE OR SALE OF APPARATUS WITHOUT WRITTEN PERMISSION.

<u>Contact Dimensions:</u> 540-Wire Wrap .025 Sq. (0.64 Sq.) - Tail LG. =.560 (14.22) .125 (3.18) Contact Spacing x .250 (6.35) Row Spacing

THIS IS A C.A.D. GENERATED DRAWING DO NOT MAKE MANUAL REVISIONS TO MASTER.