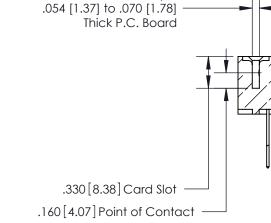

Card Slot Accepts

## 846/896 SERIES HIGH TEMP CARD EDGE CONNECTOR CONTACT CODE 555,556,558,559,560 DIMENSIONS

.150 [3.81]

YOUR CONNECTION TO QUALITY & SERVICE

**Contact Code 559** 

**EDAC INC** TORONTO, ONTARIO CANADA

THESE DRAWINGS AND SPECIFICATIONS ARE THE PROPERTY OF EDAC INC.,AND SHALL NOT BE REPRODUCED, OR COPIED OR USED AS THE BASIS FOR THE MANUFACTURE OR SALE OF APPARATUS WITHOUT WRITTEN PERMISSION.