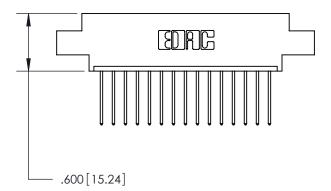

THIS IS A C.A.D. GENERATED DRAWING DO NOT MAKE MANUAL REVISIONS TO MASTER.

ISSUE NUMBER

.165[4.19]

.375 [9.54]

ORIGINAL

1

.060 [1.52] .125(3.18) to .210(5.33) **Outside Tails** .125(3.18) to .210(5.33) **Outside Tails** 

**Contact Code 560** 

INSULATOR MATERIAL: THERMOPLASTIC POLYESTER, UL 94V-0 CONTACT MATERIAL; COPPER, NICKEL, TIN ALLOY CA-725 CONTACT PLATING: GOLD ON THE MATING AREA, TIN-LEAD ON THE CONTACT TAILS, NICKEL UNDERPLATE