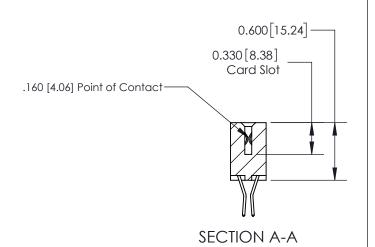

## **Contact Detail**

560-Extender Board Bend (Code 523 Contacts)

.156 [3.96] Contact Spacing x .200 [5.08] Row Spacing

THIS IS A C.A.D. GENERATED DRAWING DO NOT MAKE MANUAL REVISIONS TO MASTER.

ISSUE NUMBER