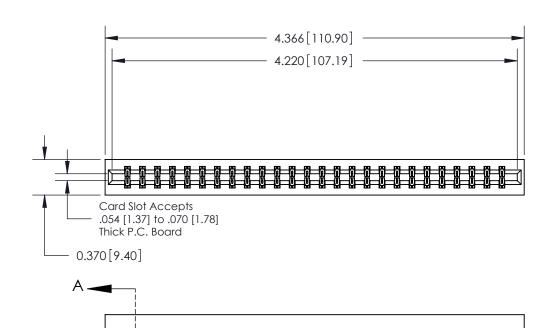

ORIGINAL

**See Accompanying Page for:** 

**Contact Bend Details** 

837/887 Series High Temp Card Edge Connector Part Number: 837-052-560-201

YOUR CONNECTION TO QUALITY & SERVICE

**EDAC INC** TORONTO, ONTARIO CANADA