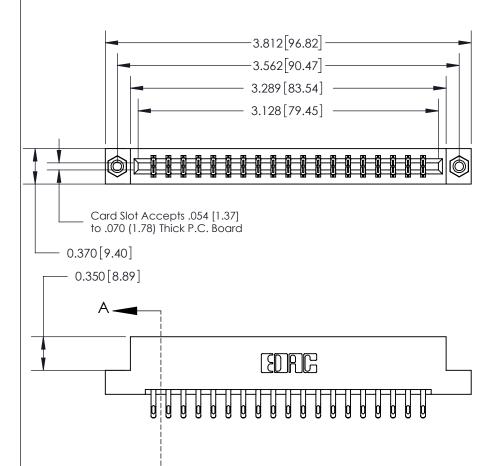

ORIGINAL

833 Series High Temp Card Edge Connector Part Number: 833-038-555-208

**EDAC INC** TORONTO, ONTARIO CANADA

THESE DRAWINGS AND SPECIFICATIONS ARE THE PROPERTY OF EDAC INC.,AND SHALL NOT BE REPRODUCED, OR COPIED OR USED AS THE BASIS FOR THE MANUFACTURE OR SALE OF APPARATUS WITHOUT WRITTEN PERMISSION.

| DRAWN: J.LEE   | DATE: OCT. 14/09 |               |  |
|----------------|------------------|---------------|--|
| CHECKED:       | DATE:            |               |  |
| SCALE: NTS     | SHEET            | 1 <b>OF</b> 3 |  |
| DRAWING NUMBER |                  | ISSUE         |  |
| 833 Assembly   |                  | 1             |  |