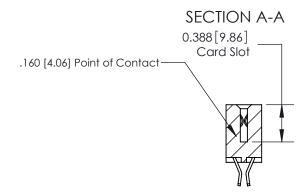

## **Contact Detail**

555-Extender Board Bend (Code 500 Contacts)

.156 [3.96] Contact Spacing x .200 [5.08] Row Spacing

THIS IS A C.A.D. GENERATED DRAWING DO NOT MAKE MANUAL REVISIONS TO MASTER.

ISSUE NUMBER