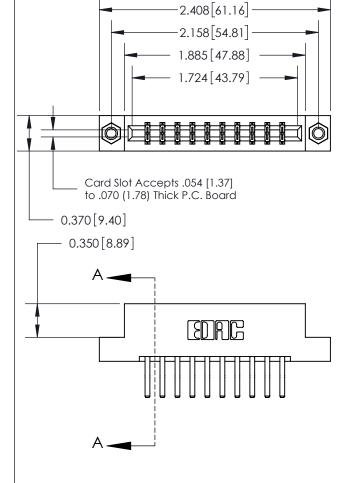

## **Contact Detail**

560-Extender Board Bend (Code 523 Contacts)

.156 [3.96] Contact Spacing x .200 [5.08] Row Spacing

**See Accompanying Page for:** 

- **Bend Detail**
- **Mounting Options**

THIS IS A C.A.D. GENERATED DRAWING DO NOT MAKE MANUAL REVISIONS TO MASTER.

833 Series High Temp Card Edge Connector Part Number: 833-020-560-207

**EDAC INC** TORONTO, ONTARIO CANADA

THESE DRAWINGS AND SPECIFICATIONS ARE THE PROPERTY OF EDAC INC.,AND SHALL NOT BE REPRODUCED, OR COPIED OR USED AS THE BASIS FOR THE MANUFACTURE OR SALE OF APPARATUS WITHOUT WRITTEN PERMISSION.