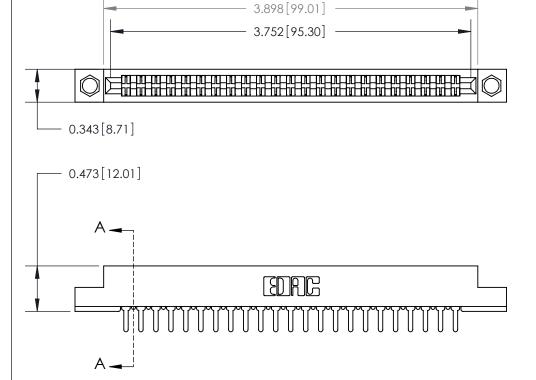

**Mounting Option** 

.156 (3.96) Dia. Mounting Holes

## **Contact Detail**

PC Tail .046x.013(1.17x0.33) - Tail LG=.213(5.41)

.156 [3.96] Contact Spacing x .200 [5.08] Row Spacing

**SECTION A-A** 

.095 [2.41] Point of Contact (Measured from bottom of Card Slot)

Card Slot Accepts .054 [1.37] to .070 [1.78] Thick P.C. Board

See Accompanying Page for:

**Contact Bend Details** 

807/857 Series High Temp Card Edge Connector Part Number: 807-046-420-204

YOUR CONNECTION TO QUALITY & SERVICE