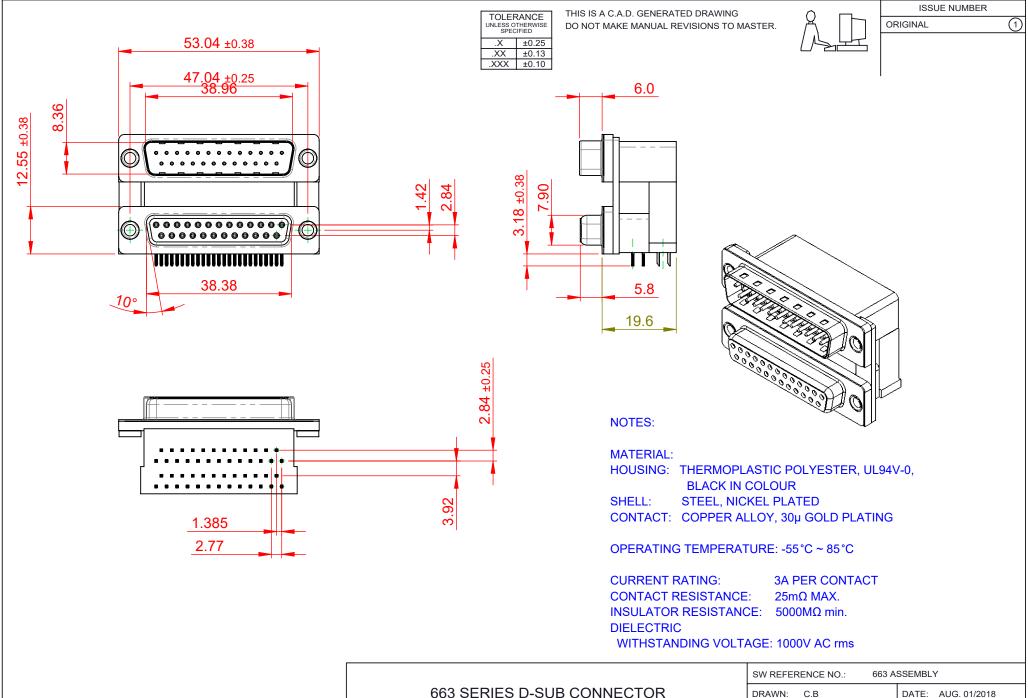

THIS SERIES FULLY CONFORMS TO THE EUROPEAN UNION DIRECTIVES 2011/65/EU FOR RoHS COMPLIANCY.



TORONTO, ONTARIO CANADA
YOUR CONNECTION TO QUALITY & SERVICE

THESE DRAWINGS AND SPECIFICATIONS
ARE THE PROPERTY OF EDAC INC.,AND
SHALL NOT BE REPRODUCED,OR COPIED
OR USED AS THE BASIS FOR THE
MANUFACTURE OR SALE OF APPARATUS
WITHOUT WRITTEN PERMISSION.

|  | SCALE: (IN C.A.D. 1:1)         | SHEET 1 OF 1       |
|--|--------------------------------|--------------------|
|  | CHECKED:                       | DATE:              |
|  | DRAWN: C.B                     | DATE: AUG. 01/2018 |
|  | SW REFERENCE NO.: 663 ASSEMBLY |                    |

DRAWING NUMBER: 663-025-664-007 ISSUE
PART NUMBER: 663-025-664-007 1