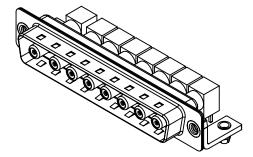

| ISSUE NUMBER |     |
|--------------|-----|
| ORIGINAL     | (1) |

NOTES:

MATERIAL: HOUSING: SHELL: CONTACT:

THERMOPLASTIC POLYESTER, UL94V-0 STEEL, TIN PLATED COPPER ALLOY, 30µ" GOLD PLATED

| POWER/CO-AX CONTACT RATING:<br>(IF PRESENT)                  | 50Ω (IMPEDANC             |
|--------------------------------------------------------------|---------------------------|
| SIGNAL CONTACT CURRENT RATING:<br>SIGNAL CONTACT RESISTANCE: | 5A PER CONTA<br>10mΩ MAX. |
| INSULATOR RESISTANCE:                                        | 5000MΩ min.               |

.XX ±0.13 .XXX ±0.05

DIELECTRIC WITHSTANDING VOLTAGE:

**OPERATING TEMPERATURE:** 

1000V AC rms

|                                      | SW REFERENCE NO.: 629 COMBO ASSEMBLY                                                                                                  |                          |                  |       |
|--------------------------------------|---------------------------------------------------------------------------------------------------------------------------------------|--------------------------|------------------|-------|
| COMBINATION D-SUB                    |                                                                                                                                       | DRAWN: C.B               | DATE: JAN. 01/20 | 19    |
|                                      |                                                                                                                                       | CHECKED:                 | DATE:            |       |
| EDAC INC                             | THESE DRAWINGS AND SPECIFICATIONS<br>ARE THE PROPERTY OF EDAC INC.,AND                                                                | SCALE: (IN C.A.D. 1:1)   | SHEET 1 OF       | 2     |
| YOUR CONNECTION TO QUALITY & SERVICE | SHALL NOT BE REPRODUCED, OR COPIED<br>OR USED AS THE BASIS FOR THE<br>MANUFACTURE OR SALE OF APPARATUS<br>WITHOUT WRITTEN PERMISSION. | DRAWING NUMBER: 629-8W8- | -640-5T3         | ISSUE |
|                                      |                                                                                                                                       | PART NUMBER: 629-8W8-    | -640-5T3         | 1     |

THIS SERIES FULLY CONFORMS TO THE EUROPEAN UNION DIRECTIVES 2011/65/EU FOR RoHS COMPLIANCY. -55°C ~ 125°C ICE) **ACT** 