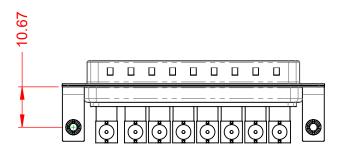

| ISSUE NUMBER |     |
|--------------|-----|
| ORIGINAL     | (1) |

NOTES:

MATERIAL: HOUSING: SHELL: CONTACT:

THERMOPLASTIC POLYESTER, UL94V-0 STEEL, TIN PLATED COPPER ALLOY, 30µ" GOLD PLATED

| POWER/CO-AX CONTACT RATING:<br>(IF PRESENT)                  | 50Ω (IMPEDANC             |
|--------------------------------------------------------------|---------------------------|
| SIGNAL CONTACT CURRENT RATING:<br>SIGNAL CONTACT RESISTANCE: | 5A PER CONTA<br>10mΩ MAX. |
| INSULATOR RESISTANCE:                                        | 5000MΩ min.               |

.XX ±0.13 .XXX ±0.05

DIELECTRIC WITHSTANDING VOLTAGE:

**OPERATING TEMPERATURE:** 

1000V AC rms

|                                      | SW REFERENCE NO.: 629 COMBO ASSEMBLY                                                                                                  |                          |                  |       |
|--------------------------------------|---------------------------------------------------------------------------------------------------------------------------------------|--------------------------|------------------|-------|
| COMBINATION D-SUB                    |                                                                                                                                       | DRAWN: C.B               | DATE: JAN. 01/20 | 19    |
|                                      |                                                                                                                                       | CHECKED:                 | DATE:            |       |
| EDAC INC                             | THESE DRAWINGS AND SPECIFICATIONS<br>ARE THE PROPERTY OF EDAC INC.,AND                                                                | SCALE: (IN C.A.D. 1:1)   | SHEET 1 OF       | 2     |
| YOUR CONNECTION TO QUALITY & SERVICE | SHALL NOT BE REPRODUCED, OR COPIED<br>OR USED AS THE BASIS FOR THE<br>MANUFACTURE OR SALE OF APPARATUS<br>WITHOUT WRITTEN PERMISSION. | DRAWING NUMBER: 629-8W8- | -640-5T3         | ISSUE |
|                                      |                                                                                                                                       | PART NUMBER: 629-8W8-    | -640-5T3         | 1     |

THIS SERIES FULLY CONFORMS TO THE EUROPEAN UNION DIRECTIVES 2011/65/EU FOR RoHS COMPLIANCY. -55°C ~ 125°C ICE) **ACT** 