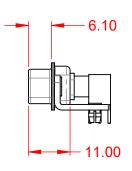

| ISSUE NUMBER |     |
|--------------|-----|
| ORIGINAL     | (1) |

NOTES:

MATERIAL: HOUSING: SHELL: CONTACT:

THERMOPLASTIC POLYESTER, UL94V-0 STEEL, TIN PLATED COPPER ALLOY, 30µ" GOLD PLATED

| POWER/CO-AX CONTACT RATING:<br>(IF PRESENT)                  | 50Ω (IMPEDANC             |
|--------------------------------------------------------------|---------------------------|
| SIGNAL CONTACT CURRENT RATING:<br>SIGNAL CONTACT RESISTANCE: | 5A PER CONTA<br>10mΩ MAX. |
| INSULATOR RESISTANCE:                                        | 5000MΩ min.               |

.XX ±0.13 .XXX ±0.05

DIELECTRIC WITHSTANDING VOLTAGE:

**OPERATING TEMPERATURE:** 

1000V AC rms

|                                      | SW REFERENCE NO.: 629 COMBO ASSEMBLY                                                                                                  |                          |                  |       |
|--------------------------------------|---------------------------------------------------------------------------------------------------------------------------------------|--------------------------|------------------|-------|
| COMBINATION D-SUB                    |                                                                                                                                       | DRAWN: C.B               | DATE: JAN. 01/20 | 19    |
|                                      |                                                                                                                                       | CHECKED:                 | DATE:            |       |
| EDAC INC                             | THESE DRAWINGS AND SPECIFICATIONS<br>ARE THE PROPERTY OF EDAC INC.,AND                                                                | SCALE: (IN C.A.D. 1:1)   | SHEET 1 OF       | 2     |
| YOUR CONNECTION TO QUALITY & SERVICE | SHALL NOT BE REPRODUCED, OR COPIED<br>OR USED AS THE BASIS FOR THE<br>MANUFACTURE OR SALE OF APPARATUS<br>WITHOUT WRITTEN PERMISSION. | DRAWING NUMBER: 629-8W8- | -640-5T3         | ISSUE |
|                                      |                                                                                                                                       | PART NUMBER: 629-8W8-    | -640-5T3         | 1     |

THIS SERIES FULLY CONFORMS TO THE EUROPEAN UNION DIRECTIVES 2011/65/EU FOR RoHS COMPLIANCY. -55°C ~ 125°C ICE) **ACT** 