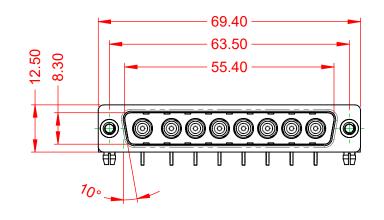

| ISSUE NUMBER |     |
|--------------|-----|
| ORIGINAL     | (1) |

NOTES:

MATERIAL: HOUSING: SHELL: CONTACT:

THERMOPLASTIC POLYESTER, UL94V-0 STEEL, TIN PLATED COPPER ALLOY, 30µ" GOLD PLATED

| POWER/CO-AX CONTACT RATING:<br>(IF PRESENT)                  | 50Ω (IMPEDANC             |
|--------------------------------------------------------------|---------------------------|
| SIGNAL CONTACT CURRENT RATING:<br>SIGNAL CONTACT RESISTANCE: | 5A PER CONTA<br>10mΩ MAX. |
| INSULATOR RESISTANCE:                                        | 5000MΩ min.               |

.XX ±0.13 .XXX ±0.05

DIELECTRIC WITHSTANDING VOLTAGE:

**OPERATING TEMPERATURE:** 

1000V AC rms

|                                      | SW REFERENCE NO.: 629 COMBO ASSEMBLY                                                                                                  |                          |                  |       |
|--------------------------------------|---------------------------------------------------------------------------------------------------------------------------------------|--------------------------|------------------|-------|
| COMBINATION D-SUB                    |                                                                                                                                       | DRAWN: C.B               | DATE: JAN. 01/20 | 19    |
|                                      |                                                                                                                                       | CHECKED:                 | DATE:            |       |
| EDAC INC                             | THESE DRAWINGS AND SPECIFICATIONS<br>ARE THE PROPERTY OF EDAC INC.,AND                                                                | SCALE: (IN C.A.D. 1:1)   | SHEET 1 OF       | 2     |
| YOUR CONNECTION TO QUALITY & SERVICE | SHALL NOT BE REPRODUCED, OR COPIED<br>OR USED AS THE BASIS FOR THE<br>MANUFACTURE OR SALE OF APPARATUS<br>WITHOUT WRITTEN PERMISSION. | DRAWING NUMBER: 629-8W8- | -640-5T3         | ISSUE |
|                                      |                                                                                                                                       | PART NUMBER: 629-8W8-    | -640-5T3         | 1     |

THIS SERIES FULLY CONFORMS TO THE EUROPEAN UNION DIRECTIVES 2011/65/EU FOR RoHS COMPLIANCY. -55°C ~ 125°C ICE) **ACT** 