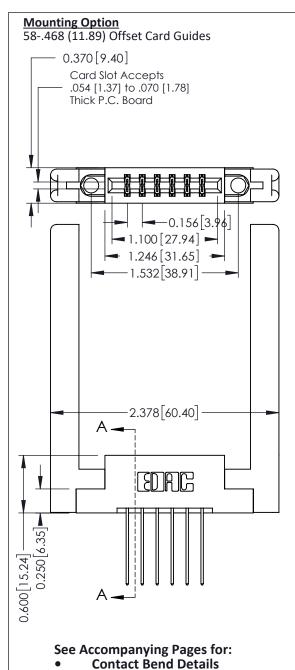

**Mounting Options** 

## **Contact Detail**

541-Wire Wrap .025 Sq.(0.64 Sq.) - Tail LG=.750(19.05) .156 [3.96] Contact Spacing x .200 [5.08] Row Spacing

THIS IS A C.A.D. GENERATED DRAWING DO NOT MAKE MANUAL REVISIONS TO MASTER.

ISSUE NUMBER

A-A

SECTION

ORIGINAL

337 / 387 Series Card Edge Connector

**EDAC INC** TORONTO, ONTARIO CANADA

THESE DRAWINGS AND SPECIFICATIONS ARE THE PROPERTY OF EDAC INC.,AND SHALL NOT BE REPRODUCED, OR COPIED OR USED AS THE BASIS FOR THE MANUFACTURE OR SALE OF APPARATUS WITHOUT WRITTEN PERMISSION.