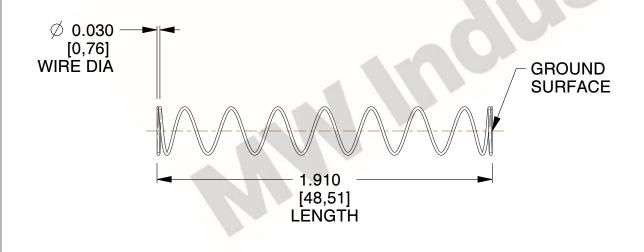

## **NOTES:**

1. Material : Spring Steel

2. Finish: Glod Irridite 3. Ends: Closed and Ground

4. Total Coils: 10.000

5. Sugg. Max. Deflection: 1.500 (in) 6. Sugg. Max. Load: 2.300 (lbs)

7. All Drawing Dimensions are in Inches [mm]