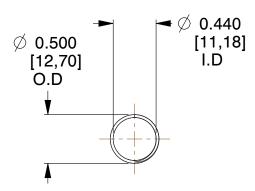

## **NOTES:**

1. Material : Spring Steel

2. Finish: Glod Irridite 3. Ends: Closed and Ground

4. Total Coils: 10.000

5. Sugg. Max. Deflection: 1.500 (in) 6. Sugg. Max. Load: 2.300 (lbs)

7. All Drawing Dimensions are in Inches [mm]