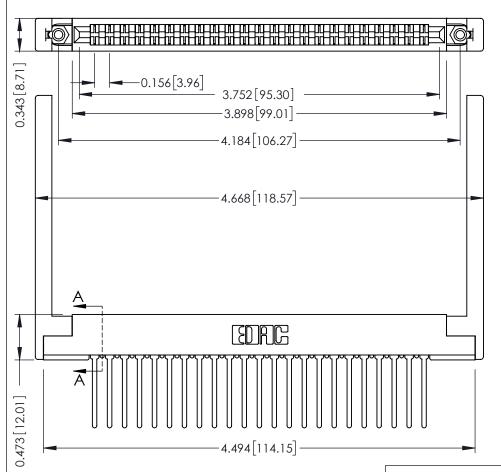

**Mounting Option** .344 (8.74) Offset Card Guides **Contact Detail** 

Wire Wrap .046x.013(1.17x0.33) - Tail LG=.708(17.98) .156 [3.96] Contact Spacing x .200 [5.08] Row Spacing

SECTION A-A

.095 [2.41] Point of Contact (FROM BTM OF SLOT)

Card Slot Accepts .054 [1.37] to .070 [1.78] Thick P.C. Board

**See Accompanying Pages for:** 

- **Contact Bend Details**
- **Mounting Options**

307 / 357 Card Edge Connector Part Number: 357-046-540-268