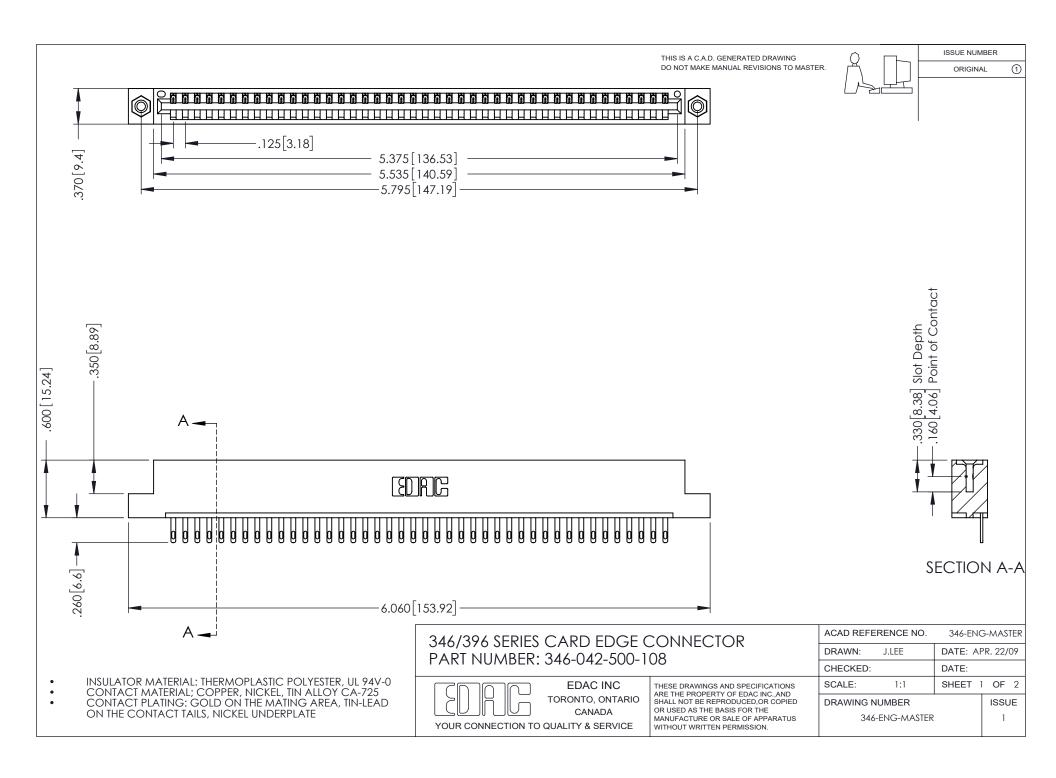

ISSUE NUMBER ORIGINAL 1

## **Contact Code 555**

## **Contact Code 556**

INSULATOR MATERIAL: THERMOPLASTIC POLYESTER, UL 94V-0 CONTACT MATERIAL; COPPER, NICKEL, TIN ALLOY CA-725 CONTACT PLATING: GOLD ON THE MATING AREA, TIN-LEAD

ON THE CONTACT TAILS, NICKEL UNDERPLATE

## 346/396 SERIES CARD EDGE CONNECTOR CONTACT CODE 555,556,558,559,560 DIMENSIONS

YOUR CONNECTION TO QUALITY & SERVICE

**EDAC INC** TORONTO, ONTARIO CANADA

THESE DRAWINGS AND SPECIFICATIONS ARE THE PROPERTY OF EDAC INC.,AND SHALL NOT BE REPRODUCED, OR COPIED OR USED AS THE BASIS FOR THE MANUFACTURE OR SALE OF APPARATUS WITHOUT WRITTEN PERMISSION.

|  | ACAD REFERENCE NO. | 346-ENG-MASTER   |
|--|--------------------|------------------|
|  | DRAWN: J.LEE       | DATE: APR. 22/09 |
|  | CHECKED:           | DATE:            |
|  | SCALE: 1:1         | SHEET 2 OF 2     |
|  | DRAWING NUMBER     | ISSUE            |
|  | 346-ENG-MASTER     | 1                |