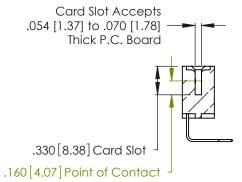

THIS IS A C.A.D. GENERATED DRAWING DO NOT MAKE MANUAL REVISIONS TO MASTER.

ISSUE NUMBER

ORIGINAL

1

**Contact Code 555** 

Contact Code 556

**Contact Code 558** 

**Contact Code 559** 

**Contact Code 560** 

INSULATOR MATERIAL: THERMOPLASTIC POLYESTER, UL 94V-0 CONTACT MATERIAL; COPPER, NICKEL, TIN ALLOY CA-725 CONTACT PLATING: GOLD ON THE MATING AREA, TIN-LEAD

ON THE CONTACT TAILS, NICKEL UNDERPLATE