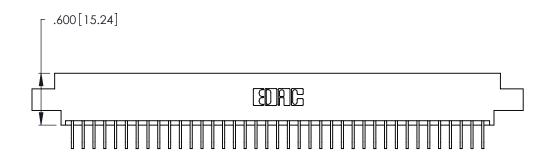

Contact Dimensions:
558-90 Degree Bend (Code 541 Contacts)
See Sheet 2 for Contact Code 555, 556, 558, 559, 560 Dimensions -5.420[137.67]-5.160[131.06] — - 5.000[127] —

THIS IS A C.A.D. GENERATED DRAWING DO NOT MAKE MANUAL REVISIONS TO MASTER.

346/396 SERIES CARD EDGE CONNECTOR PART NUMBER: 346-039-558-607

YOUR CONNECTION TO QUALITY & SERVICE

**EDAC INC** TORONTO, ONTARIO CANADA

THESE DRAWINGS AND SPECIFICATIONS ARE THE PROPERTY OF EDAC INC., AND SHALL NOT BE REPRODUCED, OR COPIED OR USED AS THE BASIS FOR THE MANUFACTURE OR SALE OF APPARATUS WITHOUT WRITTEN PERMISSION.