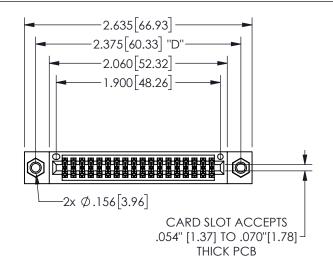

THIS IS A C.A.D. GENERATED DRAWING DO NOT MAKE MANUAL REVISIONS TO MASTER.

ISSUE NUMBER

ORIGINAL

1

<u>Contact Dimensions:</u>
542-Wire Wrap .025 Sq.(0.64 Sq.) - Tail LG=.645(16.38)
.100 (2.54) Contact Spacing x .200 (5.08) Row Spacing

## 345/395 SERIES CARD EDGE CONNECTOR PART NUMBER: 345-036-542-207

YOUR CONNECTION TO QUALITY & SERVICE

**EDAC INC** TORONTO, ONTARIO CANADA

THESE DRAWINGS AND SPECIFICATIONS ARE THE PROPERTY OF EDAC INC.,AND SHALL NOT BE REPRODUCED, OR COPIED OR USED AS THE BASIS FOR THE MANUFACTURE OR SALE OF APPARATUS WITHOUT WRITTEN PERMISSION.