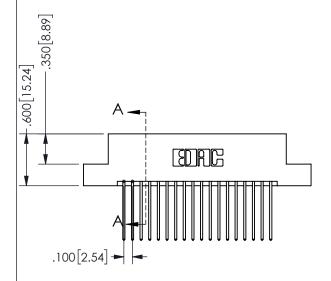

THIS IS A C.A.D. GENERATED DRAWING DO NOT MAKE MANUAL REVISIONS TO MASTER.

ISSUE NUMBER

ORIGINAL

1

<u>Contact Dimensions:</u>
542-Wire Wrap .025 Sq.(0.64 Sq.) - Tail LG=.645(16.38)
.100 (2.54) Contact Spacing x .200 (5.08) Row Spacing

## 345/395 SERIES CARD EDGE CONNECTOR PART NUMBER: 345-036-542-207

YOUR CONNECTION TO QUALITY & SERVICE

**EDAC INC** TORONTO, ONTARIO CANADA

THESE DRAWINGS AND SPECIFICATIONS ARE THE PROPERTY OF EDAC INC.,AND SHALL NOT BE REPRODUCED, OR COPIED OR USED AS THE BASIS FOR THE MANUFACTURE OR SALE OF APPARATUS WITHOUT WRITTEN PERMISSION.