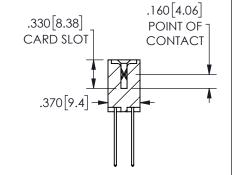

SECTION A-A

ORIGINAL 1

ISSUE NUMBER

**Contact Code 558** 

Contact Code 559

**Contact Code 560** 

INSULATOR MATERIAL: THERMOPLASTIC POLYESTER, UL 94V-0 DAP MATERIAL AVAILABLE UPON REQUEST

CONTACT MATERIAL; COPPER ALLOY CONTACT PLATING: GOLD ON THE MATING AREA, TIN PLATING ON THE CONTACT TAILS, NICKEL UNDERPLATE

345/395 SERIES CARD EDGE CONNECTOR CONTACT CODE 555,556,558,559,560 DIMENSIONS

YOUR CONNECTION TO QUALITY & SERVICE

**EDAC INC** TORONTO, ONTARIO CANADA

THESE DRAWINGS AND SPECIFICATIONS ARE THE PROPERTY OF EDAC INC.,AND SHALL NOT BE REPRODUCED, OR COPIED OR USED AS THE BASIS FOR THE MANUFACTURE OR SALE OF APPARATUS WITHOUT WRITTEN PERMISSION.