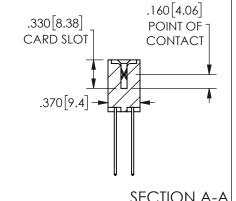

THIS IS A C.A.D. GENERATED DRAWING DO NOT MAKE MANUAL REVISIONS TO MASTER.

ISSUE NUMBER

ORIGINAL

2.335[59.31] -1.760 44.7 -1.600 40.64 CARD SLOT ACCEPTS .054" [1.37] TO .070"[1.78] <sup>\(\)</sup> THICK PCB