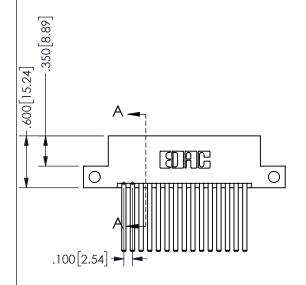

THIS IS A C.A.D. GENERATED DRAWING DO NOT MAKE MANUAL REVISIONS TO MASTER.

ISSUE NUMBER

ORIGINAL

2.335[59.31] -1.760 44.7 -1.600 40.64 CARD SLOT ACCEPTS .054" [1.37] TO .070"[1.78] <sup>\(\)</sup> THICK PCB

## 345/395 SERIES CARD EDGE CONNECTOR PART NUMBER: 345-030-544-212

YOUR CONNECTION TO QUALITY & SERVICE

**EDAC INC** TORONTO, ONTARIO CANADA

THESE DRAWINGS AND SPECIFICATIONS ARE THE PROPERTY OF EDAC INC.,AND SHALL NOT BE REPRODUCED, OR COPIED OR USED AS THE BASIS FOR THE MANUFACTURE OR SALE OF APPARATUS WITHOUT WRITTEN PERMISSION.