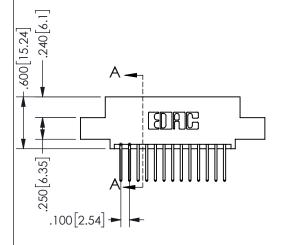

## 345/395 SERIES CARD EDGE CONNECTOR PART NUMBER: 345-026-523-508

YOUR CONNECTION TO QUALITY & SERVICE

**EDAC INC** TORONTO, ONTARIO CANADA

THESE DRAWINGS AND SPECIFICATIONS ARE THE PROPERTY OF EDAC INC.,AND SHALL NOT BE REPRODUCED,OR COPIED OR USED AS THE BASIS FOR THE MANUFACTURE OR SALE OF APPARATUS WITHOUT WRITTEN PERMISSION.

SECTION A-A

ISSUE NUMBER ORIGINAL

1

**Contact Code 558** 

Contact Code 559

**Contact Code 560** 

INSULATOR MATERIAL: THERMOPLASTIC POLYESTER, UL 94V-0 DAP MATERIAL AVAILABLE UPON REQUEST

CONTACT MATERIAL; COPPER ALLOY CONTACT PLATING: GOLD ON THE MATING AREA, TIN PLATING ON THE CONTACT TAILS, NICKEL UNDERPLATE