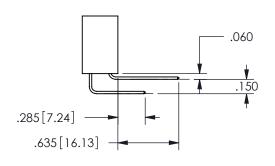

SECTION A-A

ISSUE NUMBER ORIGINAL

1

**Contact Code 558** 

Contact Code 559

**Contact Code 560** 

INSULATOR MATERIAL: THERMOPLASTIC POLYESTER, UL 94V-0 DAP MATERIAL AVAILABLE UPON REQUEST

CONTACT MATERIAL; COPPER ALLOY CONTACT PLATING: GOLD ON THE MATING AREA, TIN PLATING ON THE CONTACT TAILS, NICKEL UNDERPLATE

345/395 SERIES CARD EDGE CONNECTOR CONTACT CODE 555,556,558,559,560 DIMENSIONS

YOUR CONNECTION TO QUALITY & SERVICE

**EDAC INC** TORONTO, ONTARIO CANADA

THESE DRAWINGS AND SPECIFICATIONS ARE THE PROPERTY OF EDAC INC.,AND SHALL NOT BE REPRODUCED, OR COPIED OR USED AS THE BASIS FOR THE MANUFACTURE OR SALE OF APPARATUS WITHOUT WRITTEN PERMISSION.