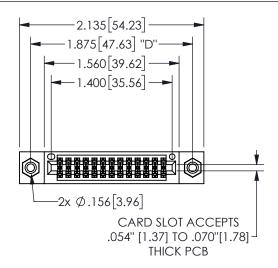

.160 4.06 .330[8.38] POINT OF CARD SLOT CONTACT .370 9.4

## 345/395 SERIES CARD EDGE CONNECTOR PART NUMBER: 345-026-523-508

YOUR CONNECTION TO QUALITY & SERVICE

**EDAC INC** TORONTO, ONTARIO CANADA

THESE DRAWINGS AND SPECIFICATIONS ARE THE PROPERTY OF EDAC INC.,AND SHALL NOT BE REPRODUCED,OR COPIED OR USED AS THE BASIS FOR THE MANUFACTURE OR SALE OF APPARATUS WITHOUT WRITTEN PERMISSION.