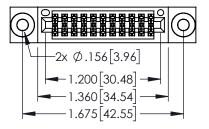

<u>Contact Dimensions:</u>
525-P.C. Tail .018 Sq.(0.46 Sq.) - Tail LG=.150(3.81)
.100 (2.54) Contact Spacing x .200 (5.08) Row Spacing

..330[8.38] CARD SLOT .160[4.06] POINT OF CONTACT

1

- INSULATOR MATERIAL: THERMOPLASTIC PBT BLACK, UL 94V-0
- CONTACT MATERIAL; COPPER TIN ALLOY CONTACT PLATING: GOLD ON THE MATING AREA, TIN PLATING ON THE CONTACT TAILS, NICKEL UNDERPLATE

| 345/395 SERIES CARD EDGE CONNECTO<br>PART NUMBER: 345-022-525-503 | )R |
|-------------------------------------------------------------------|----|

| ACAD REFERENCE NO   | . 345-ENG-MASTER |
|---------------------|------------------|
| DRAWN: R.STA.MONICA | DATE:MAY.16/2017 |
| CHECKED:            | DATE:            |
| SCALE: 1:1          | SHEET 1 OF 2     |
| DRAWING NUMBER      | ISSUE            |
|                     |                  |