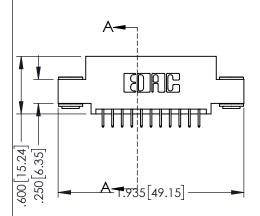

<u>Contact Dimensions:</u>
525-P.C. Tail .018 Sq.(0.46 Sq.) - Tail LG=.150(3.81)
.100 (2.54) Contact Spacing x .200 (5.08) Row Spacing

..330[8.38] CARD SLOT .160[4.06] POINT OF CONTACT

1

- INSULATOR MATERIAL: THERMOPLASTIC PBT BLACK, UL 94V-0
- CONTACT MATERIAL; COPPER TIN ALLOY CONTACT PLATING: GOLD ON THE MATING AREA, TIN PLATING ON THE CONTACT TAILS, NICKEL UNDERPLATE

| 345/395 SERIES CARD EDGE CONNECTO<br>PART NUMBER: 345-022-525-503 | )R |
|-------------------------------------------------------------------|----|

| ACAD REFERENCE NO   | . 345-ENG-MASTER |
|---------------------|------------------|
| DRAWN: R.STA.MONICA | DATE:MAY.16/2017 |
| CHECKED:            | DATE:            |
| SCALE: 1:1          | SHEET 1 OF 2     |
| DRAWING NUMBER      | ISSUE            |
|                     |                  |