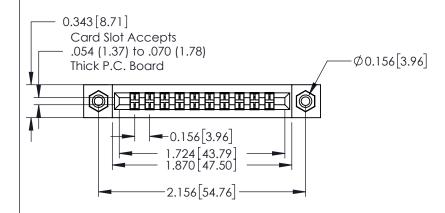

## **Contact Detail**

500-Wire Hole .087x.015(2.21x0.38) - Tail LG.=.282(7.16) .156 [3.96] Contact Spacing with Single Centreline Row

Part Number: 306-010-500-108

YOUR CONNECTION TO QUALITY & SERVICE

THIS IS A C.A.D. GENERATED DRAWING

## **See Accompanying Pages for:**

- Mounting Options
- Features and Specifications

|                                     | SECTION A-A                       |
|-------------------------------------|-----------------------------------|
|                                     | 0.165[4.19] Point of Contact      |
| 306 / 316 / 356 Card Edge Connector | ACAD REFERENCE NO. 306 ENG MASTER |