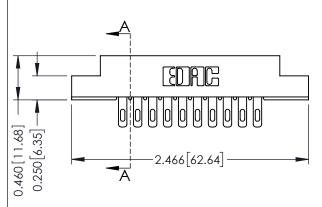

## **See Accompanying Pages for:**

- Mounting Options
- Features and Specifications

|                                     | SECTION A-A                       |
|-------------------------------------|-----------------------------------|
|                                     | 0.165[4.19] Point of Contact      |
| 306 / 316 / 356 Card Edge Connector | ACAD REFERENCE NO. 306 ENG MASTER |