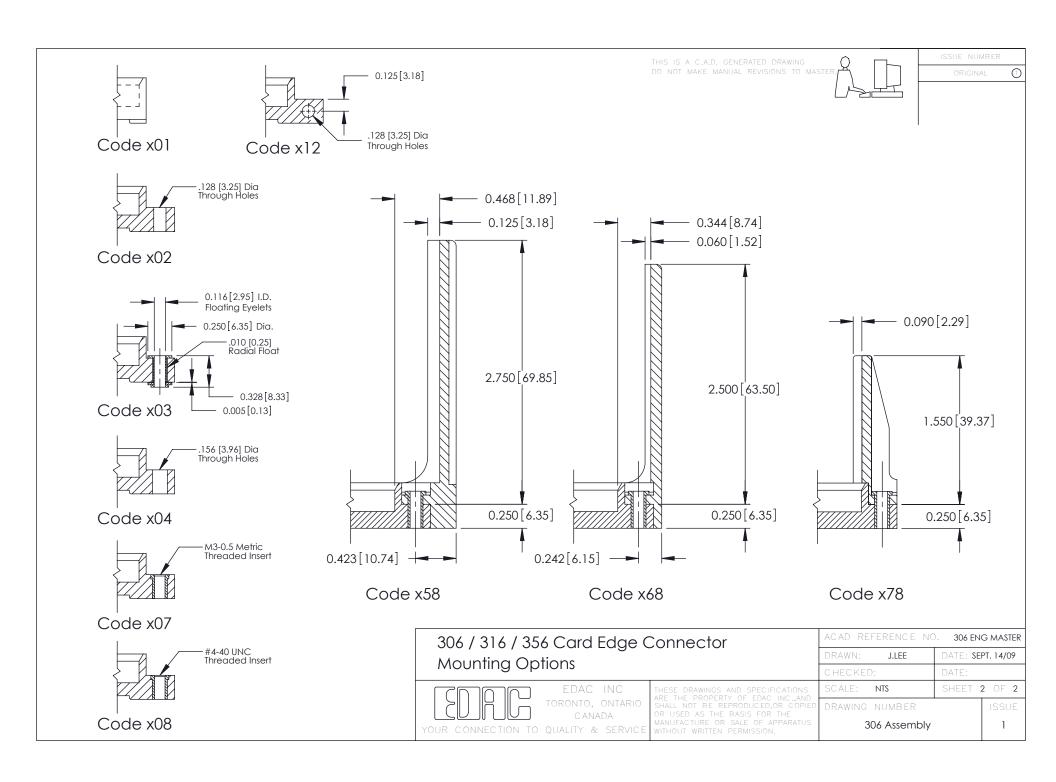

## **Mounting Option**

108-#4-40 Unified Threaded Inserts

ISSUE NUMBER

ORIGINAL

DATE: SEPT. 14/09

SHEET 1 OF 2

J.LEE

306 Assembly

NTS