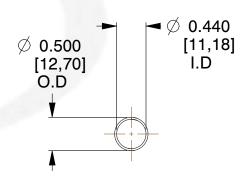

## **NOTES:**

1. Material : Spring Steel 2. Finish: Glod Irridite

3. Ends: Closed

4. Total Coils: 10.000

5. Sugg. Max. Deflection: 3.200 (in) 6. Sugg. Max. Load : 2.300 (lbs)

7. All Drawing Dimensions are in Inches [mm]