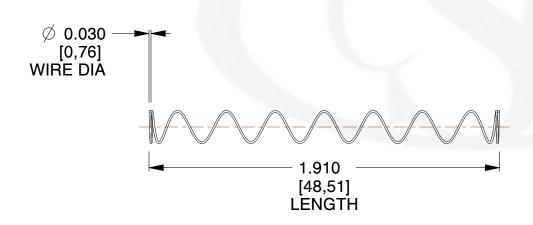

## **NOTES:**

1. Material : Spring Steel 2. Finish: Glod Irridite

3. Ends: Closed

4. Total Coils: 10.000

5. Sugg. Max. Deflection: 3.200 (in) 6. Sugg. Max. Load : 2.300 (lbs)

7. All Drawing Dimensions are in Inches [mm]