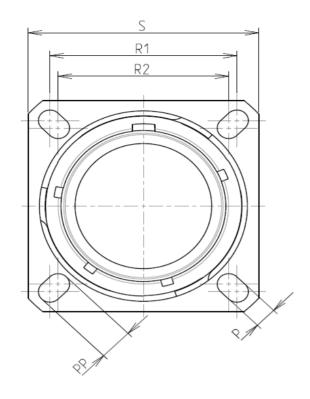

| Connector dimension |             |  |  |
|---------------------|-------------|--|--|
| Dim                 | Nominal     |  |  |
| Р                   | 3.25±0.2    |  |  |
| PP                  | 4.93±0.2    |  |  |
| R1                  | 31.75       |  |  |
| R2                  | 29.36       |  |  |
| S                   | 39.7±0.3    |  |  |
| V'                  | 18.7+1.4/-0 |  |  |
| W'                  | 2.1/4.35    |  |  |
| Ζ'                  | 32 Max      |  |  |
| VV THREAD           | M31x1-6g    |  |  |