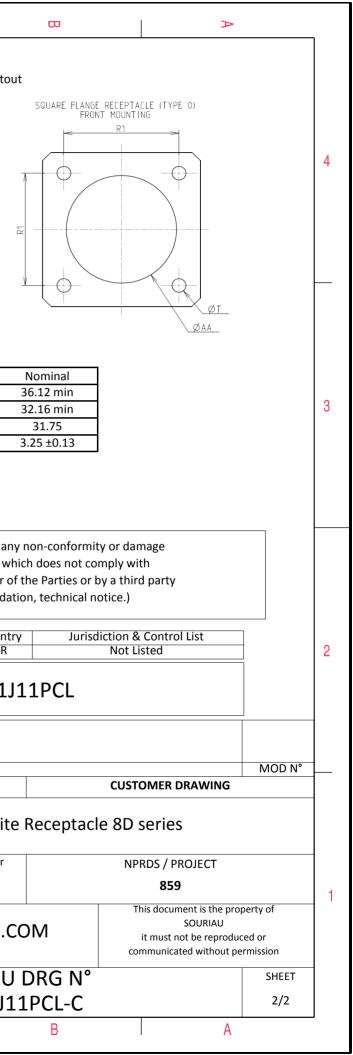

| Connector dimension |             |  |  |
|---------------------|-------------|--|--|
| Dim                 | Nominal     |  |  |
| Р                   | 3.25±0.2    |  |  |
| PP                  | 4.93±0.2    |  |  |
| R1                  | 31.75       |  |  |
| R2                  | 29.36       |  |  |
| S                   | 39.7±0.3    |  |  |
| V'                  | 18.7+1.4/-0 |  |  |
| W'                  | 2.1/4.35    |  |  |
| Ζ'                  | 32 Max      |  |  |
| VV THREAD           | M31x1-6g    |  |  |