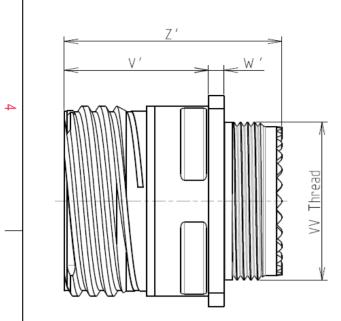

| Connector dimension |             |  |  |
|---------------------|-------------|--|--|
| Dim                 | Nominal     |  |  |
| Р                   | 3.25±0.2    |  |  |
| PP                  | 4.93±0.2    |  |  |
| R1                  | 31.75       |  |  |
| R2                  | 29.36       |  |  |
| S                   | 39.7±0.3    |  |  |
| V'                  | 18.7+1.4/-0 |  |  |
| W'                  | 2.1/4.35    |  |  |
| Ζ'                  | 32 Max      |  |  |
| VV THREAD           | M31x1-6g    |  |  |