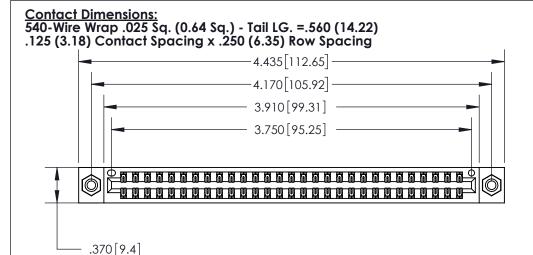

THIS IS A C.A.D. GENERATED DRAWING DO NOT MAKE MANUAL REVISIONS TO MASTER.

ISSUE NUMBER

ORIGINAL

Card Slot Accepts .054 [1.37] to .070 [1.78] Thick P.C. Board .330 [8.38] Card Slot .160 [4.07] Point of Contact -

INSULATOR MATERIAL: THERMOPLASTIC POLYESTER, UL 94V-0 CONTACT MATERIAL; COPPER, NICKEL, TIN ALLOY CA-725

CONTACT PLATING: GOLD ON THE MATING AREA, TIN-LEAD ON THE CONTACT TAILS, NICKEL UNDERPLATE

846/896 SERIES HIGH TEMP CARD EDGE CONNECTOR PART NUMBER: 896-058-540-208