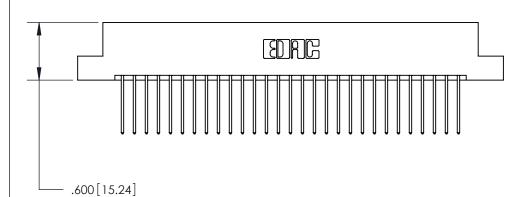

THIS IS A C.A.D. GENERATED DRAWING DO NOT MAKE MANUAL REVISIONS TO MASTER.

ISSUE NUMBER

ORIGINAL

Card Slot Accepts .054 [1.37] to .070 [1.78] Thick P.C. Board .330 [8.38] Card Slot .160 [4.07] Point of Contact -

INSULATOR MATERIAL: THERMOPLASTIC POLYESTER, UL 94V-0 CONTACT MATERIAL; COPPER, NICKEL, TIN ALLOY CA-725

CONTACT PLATING: GOLD ON THE MATING AREA, TIN-LEAD ON THE CONTACT TAILS, NICKEL UNDERPLATE

846/896 SERIES HIGH TEMP CARD EDGE CONNECTOR PART NUMBER: 896-058-540-208