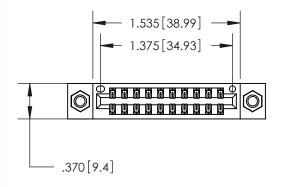

<u>Contact Dimensions:</u> 555-Extender Board Bend (Code 500 Contacts) See Sheet 2 for Contact Code 555, 556, 558, 559, 560 Dimensions

THIS IS A C.A.D. GENERATED DRAWING DO NOT MAKE MANUAL REVISIONS TO MASTER.

Card Slot Accepts .054 [1.37] to .070 [1.78] Thick P.C. Board

.330[8.38] Card Slot -.160 [4.07] Point of Contact — ISSUE NUMBER

ORIGINAL

1

INSULATOR MATERIAL: THERMOPLASTIC POLYESTER, UL 94V-0 CONTACT MATERIAL; COPPER, NICKEL, TIN ALLOY CA-725 CONTACT PLATING: GOLD ON THE MATING AREA, TIN-LEAD

ON THE CONTACT TAILS, NICKEL UNDERPLATE

846/896 SERIES HIGH TEMP CARD EDGE CONNECTOR PART NUMBER: 896-020-555-807

YOUR CONNECTION TO QUALITY & SERVICE

**EDAC INC** TORONTO, ONTARIO CANADA

THESE DRAWINGS AND SPECIFICATIONS ARE THE PROPERTY OF EDAC INC.,AND SHALL NOT BE REPRODUCED, OR COPIED OR USED AS THE BASIS FOR THE MANUFACTURE OR SALE OF APPARATUS WITHOUT WRITTEN PERMISSION.