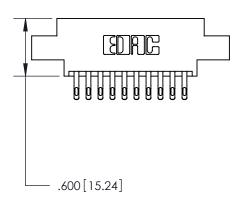

846-ENG-MASTER

THIS IS A C.A.D. GENERATED DRAWING DO NOT MAKE MANUAL REVISIONS TO MASTER.

ISSUE NUMBER

.165[4.19]

.375 [9.54]

ORIGINAL

1

.060 [1.52] .125(3.18) to .210(5.33) **Outside Tails** .125(3.18) to .210(5.33) **Outside Tails** 

**Contact Code 560** 

INSULATOR MATERIAL: THERMOPLASTIC POLYESTER, UL 94V-0 CONTACT MATERIAL; COPPER, NICKEL, TIN ALLOY CA-725 CONTACT PLATING: GOLD ON THE MATING AREA, TIN-LEAD ON THE CONTACT TAILS, NICKEL UNDERPLATE

**Contact Code 558** 

## 846/896 SERIES HIGH TEMP CARD EDGE CONNECTOR CONTACT CODE 555,556,558,559,560 DIMENSIONS

.150 [3.81]

YOUR CONNECTION TO QUALITY & SERVICE

**Contact Code 559** 

**EDAC INC** TORONTO, ONTARIO CANADA

THESE DRAWINGS AND SPECIFICATIONS ARE THE PROPERTY OF EDAC INC.,AND SHALL NOT BE REPRODUCED, OR COPIED OR USED AS THE BASIS FOR THE MANUFACTURE OR SALE OF APPARATUS WITHOUT WRITTEN PERMISSION.