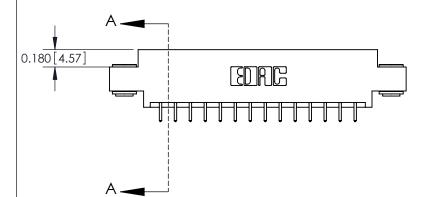

ISSUE NUMBER

ORIGINAL

837/887 Series High Temp Card Edge Connector Part Number: 887-028-521-803

YOUR CONNECTION TO QUALITY & SERVICE

**EDAC INC** TORONTO, ONTARIO CANADA

THESE DRAWINGS AND SPECIFICATIONS ARE THE PROPERTY OF EDAC INC.,AND SHALL NOT BE REPRODUCED, OR COPIED OR USED AS THE BASIS FOR THE MANUFACTURE OR SALE OF APPARATUS WITHOUT WRITTEN PERMISSION.

| ACAD REFERENCE NO. | 837 ENG MASTER   |  |  |
|--------------------|------------------|--|--|
| DRAWN: J.LEE       | DATE: OCT. 06/09 |  |  |
| CHECKED:           | DATE:            |  |  |
| SCALE: NTS         | SHEET 1 OF 2     |  |  |
| DRAWING NUMBER     | ISSUE            |  |  |
| 837 Assembly       | 1                |  |  |