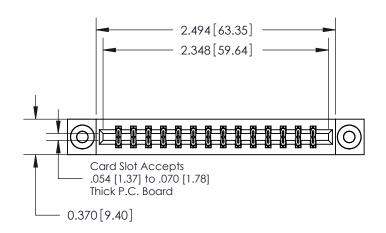

**Mounting Option** 

03-.116 (2.95) I.D. Floating Eyelets

## **Contact Detail**

521-P.C. Tail .025 Sq.(0.64 Sq.) - Tail LG=.150(3.81) .156 [3.96] Contact Spacing x .200 [5.08] Row Spacing

THIS IS A C.A.D. GENERATED DRAWING DO NOT MAKE MANUAL REVISIONS TO MASTER.

ISSUE NUMBER

ORIGINAL

837/887 Series High Temp Card Edge Connector Part Number: 887-028-521-803

YOUR CONNECTION TO QUALITY & SERVICE

**EDAC INC** TORONTO, ONTARIO CANADA

THESE DRAWINGS AND SPECIFICATIONS ARE THE PROPERTY OF EDAC INC.,AND SHALL NOT BE REPRODUCED, OR COPIED OR USED AS THE BASIS FOR THE MANUFACTURE OR SALE OF APPARATUS WITHOUT WRITTEN PERMISSION.