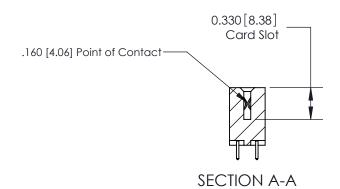

## **Contact Detail**

521-P.C. Tail .025 Sq.(0.64 Sq.) - Tail LG=.150(3.81) .156 [3.96] Contact Spacing x .200 [5.08] Row Spacing

THIS IS A C.A.D. GENERATED DRAWING DO NOT MAKE MANUAL REVISIONS TO MASTER.

**See Accompanying Pages for:** 

**Contact Bend Details** 

ISSUE NUMBER

ORIGINAL

1

|                     | 837/887 Series High Temp Card Edge Connector |                                                                                                                                                            | ACAD REFERENCE | NO. 837 EN       | 837 ENG MASTER |  |
|---------------------|----------------------------------------------|------------------------------------------------------------------------------------------------------------------------------------------------------------|----------------|------------------|----------------|--|
| Contact Bend Detail |                                              | DRAWN: J.LEE                                                                                                                                               | DATE: OC       | DATE: OCT. 06/09 |                |  |
|                     | Confact Bend Defail                          |                                                                                                                                                            | CHECKED:       | DATE:            | DATE:          |  |
|                     | EDAC INC THE                                 | TORONTO, ONTARIO CANADA  ARE THE PROPERTY OF EDAC INC.,AND SHALL NOT BE REPRODUCED,OR COPIED OR USED AS THE BASIS FOR THE MANUFACTURE OR SALE OF APPARATUS | SCALE: NTS     | SHEET            | 2 <b>OF</b> 2  |  |
|                     | TORONTO, ONTARIO                             |                                                                                                                                                            | DRAWING NUMBER |                  | ISSUE          |  |
|                     | YOUR CONNECTION TO QUALITY & SERVICE         |                                                                                                                                                            | 837 Assembly   |                  | 1              |  |