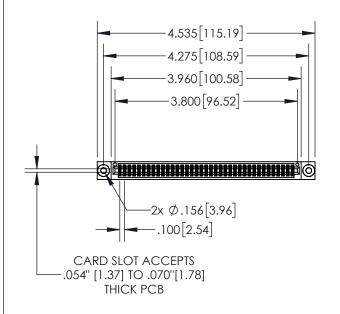

| 845/89 | 5 SERIES HIGH TEM | P CARD EDGI | <b>CONNECTOR</b> |
|--------|-------------------|-------------|------------------|
| PARTN  | UMBER: 845-074-5  | 24-203      |                  |

| ACAD REFERENCE NO. 845-ENG-MASTER |                  |  |  |
|-----------------------------------|------------------|--|--|
| DRAWN: R.STA.MONICA               | DATE:MAY.16/2017 |  |  |
| CHECKED:                          | DATE:            |  |  |
| SCALE: 1:2                        | SHEET 1 OF 2     |  |  |
| DRAWING NUMBER                    | ISSUE            |  |  |
| 845-ENG-MASTER                    | 1                |  |  |