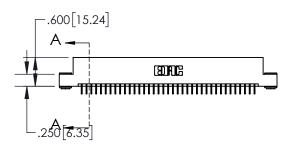

1

| .330[8.38]<br>CARD SLOT     |  |  |  |  |
|-----------------------------|--|--|--|--|
| .370[9.40]                  |  |  |  |  |
| SECTION A-A                 |  |  |  |  |
|                             |  |  |  |  |
| .160[4.06] POINT OF CONTACT |  |  |  |  |
| 200[5.08]                   |  |  |  |  |