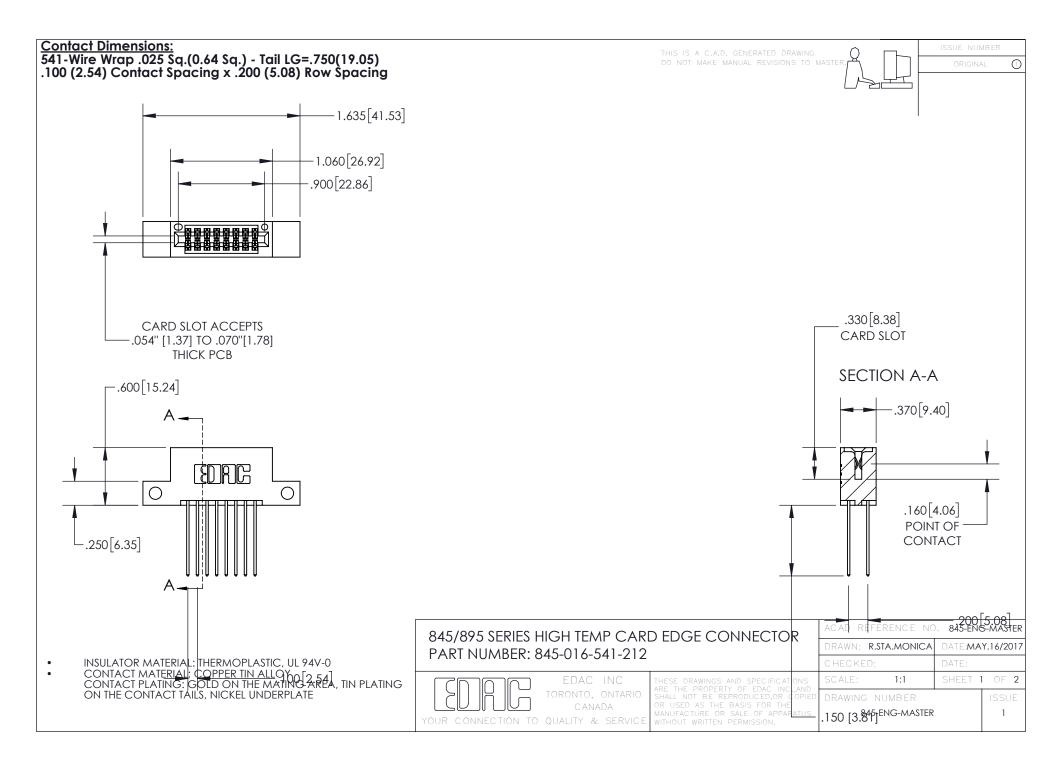

- INSULATOR MATERIAL: THERMOPLASTIC POLYESTER, UL 94V-0 DAP MATERIAL AVAILABLE UPON REQUEST
- CONTACT MATERIAL; COPPER ALLOY

CONTACT PLATING: GOLD ON THE MATING AREA, TIN PLATING ON THE CONTACT TAILS, NICKEL UNDERPLATE