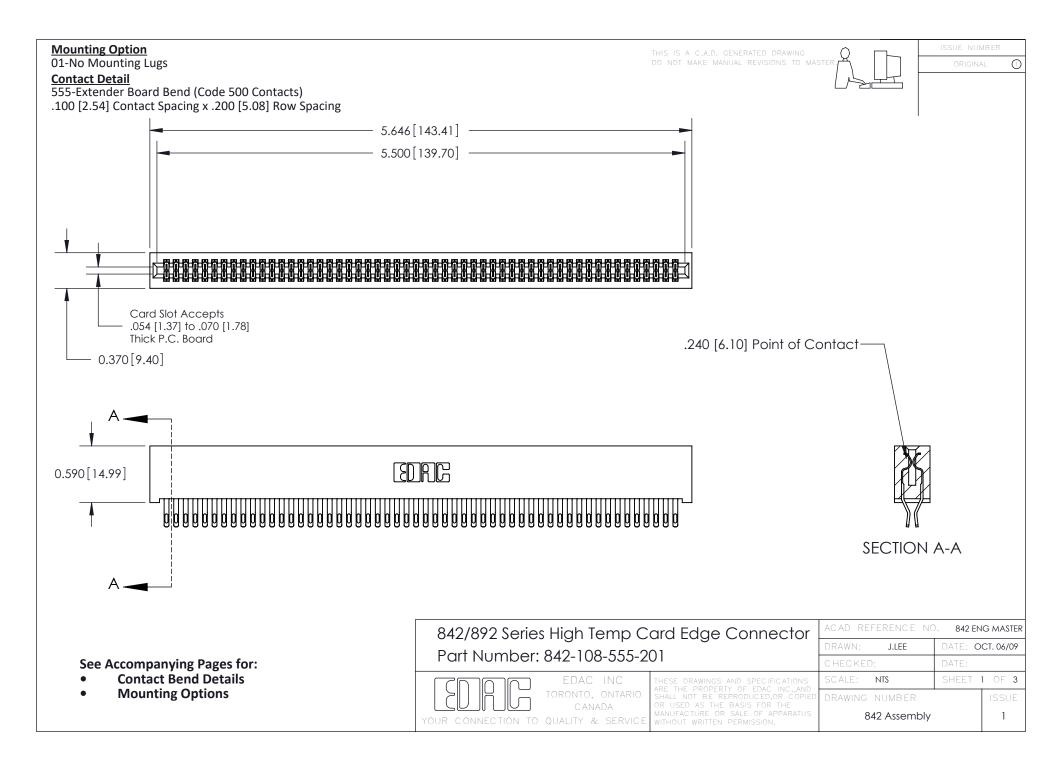

THIS IS A C.A.D. GENERATED DRAWING DO NOT MAKE MANUAL REVISIONS TO MASTER

ORIGINAL (1)



| 842/892 Series High Temp Card Edge Connector<br>Contact Bend Detail |                                                                                                  | ACAD REFERENCE NO. 842 ENG MASTER |             |                  |        |
|---------------------------------------------------------------------|--------------------------------------------------------------------------------------------------|-----------------------------------|-------------|------------------|--------|
|                                                                     |                                                                                                  | DRAWN:                            | J.