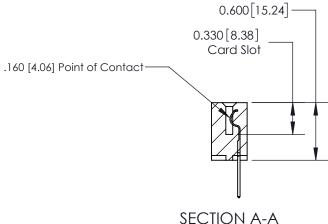

ISSUE NUMBER

ORIGINAL

— 5.302 [134.67] - 5.156[130.96] -Card Slot Accepts .054 [1.37] to .070 [1.78] Thick P.C. Board 0.370 [9.40]

**See Accompanying Page for:** 

**Contact Bend Details** 

837/887 Series High Temp Card Edge Connector Part Number: 837-032-523-101