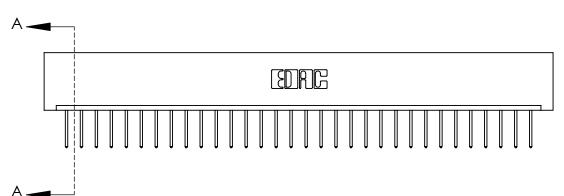

ISSUE NUMBER

ORIGINAL

— 5.302 [134.67] - 5.156[130.96] -Card Slot Accepts .054 [1.37] to .070 [1.78] Thick P.C. Board 0.370 [9.40]

**See Accompanying Page for:** 

**Contact Bend Details** 

837/887 Series High Temp Card Edge Connector Part Number: 837-032-523-101