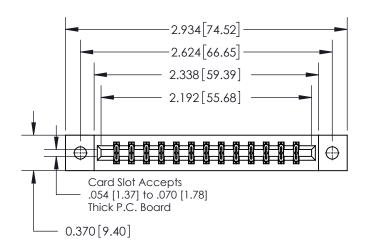

**Mounting Option** 

02-.128 (3.25) Dia. Mounting Holes

## **Contact Detail**

524-P.C. Tail .018 Sq.(0.46 Sq.) - Tail LG=.175(4.45) .156 [3.96] Contact Spacing x .200 [5.08] Row Spacing





THIS IS A C.A.D. GENERATED DRAWING DO NOT MAKE MANUAL REVISIONS TO MASTER.



ISSUE NUMBER ORIGINAL



837/887 Series High Temp Card Edge Connector Part Number: 837-026-524-802

YOUR CONNECTION TO QUALITY & SERVICE

**EDAC INC** TORONTO, ONTARIO CANADA

THESE DRAWINGS AND SPECIFICATIONS ARE THE PROPERTY OF EDAC INC.,AND SHALL NOT BE REPRODUCED, OR COPIED OR USED AS THE BASIS FOR THE MANUFACTURE OR SALE OF APPARATUS WITHOUT WRITTEN PERMISSION.

| ACAD REFERENCE NO. | 837 ENG MASTER   |  |  |
|--------------------|------------------|--|--|
| DRAWN: J.LEE       | DATE: OCT. 06/09 |  |  |
| CHECKED:           | DATE:            |  |  |
| SCALE: NTS         | SHEET 1 OF 2     |  |  |
| DRAWING NUMBER     | ISSUE            |  |  |
| 837 Assembly       | 1                |  |  |

**See Accom