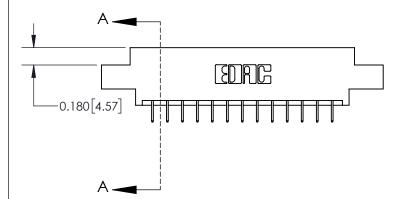

## **Contact Detail**

524-P.C. Tail .018 Sq.(0.46 Sq.) - Tail LG=.175(4.45) .156 [3.96] Contact Spacing x .200 [5.08] Row Spacing

THIS IS A C.A.D. GENERATED DRAWING DO NOT MAKE MANUAL REVISIONS TO MASTER.