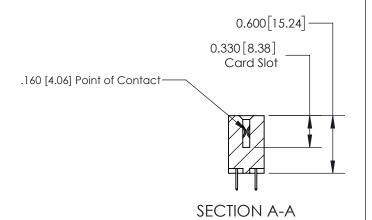

## **Contact Detail**

524-P.C. Tail .018 Sq.(0.46 Sq.) - Tail LG=.175(4.45) .156 [3.96] Contact Spacing x .200 [5.08] Row Spacing

THIS IS A C.A.D. GENERATED DRAWING DO NOT MAKE MANUAL REVISIONS TO MASTER.