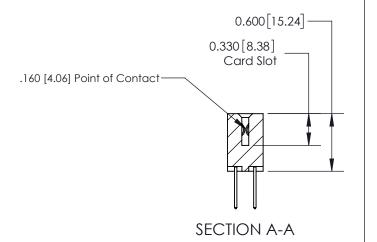

ISSUE NUMBER

ORIGINAL

1

| 837/887 Series High Temp Card Edge Connector<br>Contact Bend Detail |                                                                                                                                    | ACAD REFERENCE NO. | 837 ENG MASTER   |               |
|---------------------------------------------------------------------|------------------------------------------------------------------------------------------------------------------------------------|--------------------|------------------|---------------|
|                                                                     |                                                                                                                                    | DRAWN: J.LEE       | DATE: OCT. 06/09 |               |
|                                                                     |                                                                                                                                    | CHECKED:           | DATE:            |               |
| EDAC INC                                                            | THESE DRAWINGS AND SPECIFICATIONS ARE THE PROPERTY OF EDAC INC.,AND SHALL NOT BE REPRODUCED,OR COPIED OR USED AS THE BASIS FOR THE | SCALE: NTS         | SHEET            | 2 <b>OF</b> 2 |
| TORONTO, ONTARIO CANADA                                             |                                                                                                                                    | DRAWING NUMBER     |                  | ISSUE         |
| MANUFACTURE (                                                       | MANUFACTURE OR SALE OF APPARATUS WITHOUT WRITTEN PERMISSION.                                                                       | 837 Assembly       |                  | 1             |