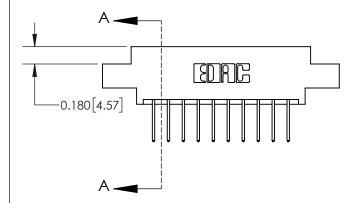

ISSUE NUMBER

ORIGINAL

1

| 837/887 Series High Temp Card Edge Connector |
|----------------------------------------------|
| Part Number: 837-020-523-807                 |

**EDAC INC** TORONTO, ONTARIO CANADA