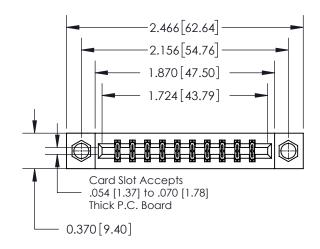

## **Contact Detail**

523-P.C. Tail .025 Sq.(0.64 Sq.) - Tail LG=.390(9.91) .156 [3.96] Contact Spacing x .200 [5.08] Row Spacing

**See Accompanying Page for:** 

**Contact Bend Details** 

THIS IS A C.A.D. GENERATED DRAWING DO NOT MAKE MANUAL REVISIONS TO MASTER.

ISSUE NUMBER

ORIGINAL

1

| 837/887 Series High Temp Card Edge Connector |
|----------------------------------------------|
| Part Number: 837-020-523-807                 |

**EDAC INC** TORONTO, ONTARIO CANADA