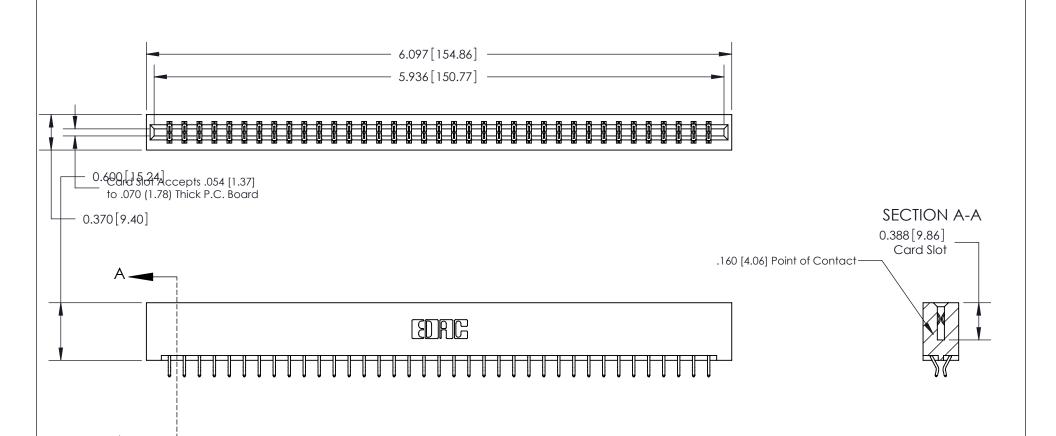

**Mounting Option** 

01-No Mounting Lugs

**Contact Detail** 

556-Extender Board Bend (Code 520 Contacts) .156 [3.96] Contact Spacing x .200 [5.08] Row Spacing

THIS IS A C.A.D. GENERATED DRAWING DO NOT MAKE MANUAL REVISIONS TO MASTER.

ORIGINAL

**See Accompanying Page for:** 

- **Bend Detail**
- **Mounting Options**

833 Series High Temp Card Edge Connector Part Number: 833-074-556-201

**EDAC INC** TORONTO, ONTARIO CANADA

THESE DRAWINGS AND SPECIFICATIONS ARE THE PROPERTY OF EDAC INC.,AND SHALL NOT BE REPRODUCED, OR COPIED OR USED AS THE BASIS FOR THE MANUFACTURE OR SALE OF APPARATUS WITHOUT WRITTEN PERMISSION.