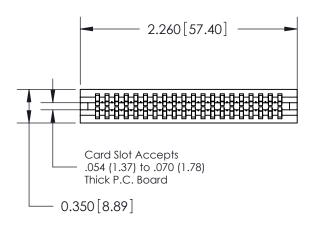

THIS IS A C.A.D. GENERATED DRAWING DO NOT MAKE MANUAL REVISIONS TO MASTER.

ISSUE NUMBER

ORIGINAL

Contact Information
525-P.C. Tail, High Point - Tail LG.=.190(4.83)
.100" (2.54mm) Contact Spacing x .200" (5.08mm) Row Spacing