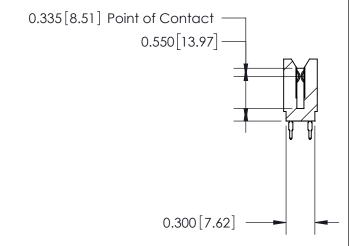

THIS IS A C.A.D. GENERATED DRAWING DO NOT MAKE MANUAL REVISIONS TO MASTER.

ISSUE NUMBER

ORIGINAL

Contact Information
525-P.C. Tail, High Point - Tail LG.=.190(4.83)
.100" (2.54mm) Contact Spacing x .200" (5.08mm) Row Spacing