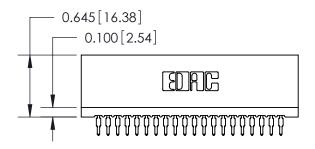

THIS IS A C.A.D. GENERATED DRAWING DO NOT MAKE MANUAL REVISIONS TO MASTER.

ISSUE NUMBER

ORIGINAL

Contact Information
525-P.C. Tail, High Point - Tail LG.=.190(4.83)
.100" (2.54mm) Contact Spacing x .200" (5.08mm) Row Spacing